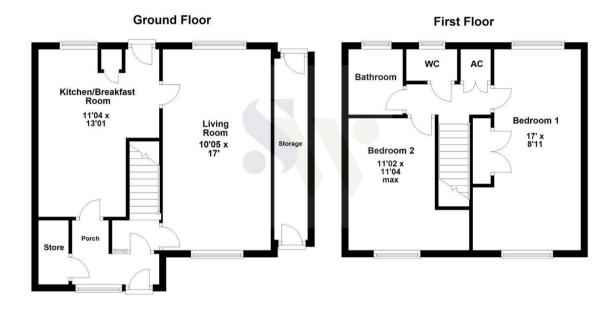

£190,000

Floor plan not to scale - for guidance purposes only. Floor plan created by Simpson West for their use. Plan produced using PlanUp.

You may download, store and use the material for your own personal use and research. You may not republish, retransmit, redistribute or otherwise make the material available to any party or make the same available on any website, online service or bulletin board of your own or of any other party or make the same available in hard copy or in any other media without the website owner's express prior written consent. The website owner's copyright must remain on all reproductions of material taken from this website.