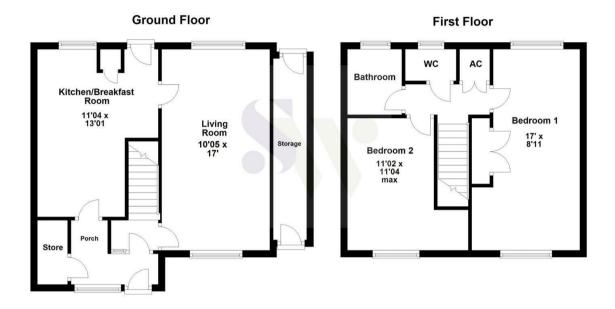

£199,950

Floor plan not to scale - for guidance purposes only.
Floor plan created by Simpson West for their use.
Plan produced using Plantin

You may download, store and use the material for your own personal use and research. You may not republish, retransmit, redistribute or otherwise make the material available to any party or make the same available on any website, online service or bulletin board of your own or of any other party or make the same available in hard copy or in any other media without the website owner's express prior written consent. The website owner's copyright must remain on all reproductions of material taken from this website.