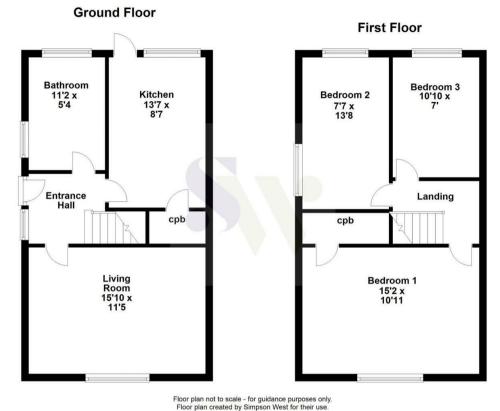

4 James Watt Avenue Corby, NN17 1BT

Simpson West are delighted to offer to the market for sale this rarely available extended THREE bedroom family home located within the popular Lloyds area of Corby. The property itself is well located being within walking distance to the local shopping parade as well as the school. Features include an entrance hall, family bathroom complete with three piece suite, a large living room and a kitchen/dining room with a door leading to the rear garden. To the first floor there are three double bedrooms and a landing. To the rear is a large garden that is fully enclosed with a patio/terraced area with steps leading up to a lawned area, decked seating/entertaining area with a large storage shed. There is also a gated access to the side of the property which leads to the front of the property and offers gated block paved driveway for two vehicles. Early viewings are highly advised to avoid missing out on this fantastic family home. Council Tax Band A. Energy Rating to be confirmed.