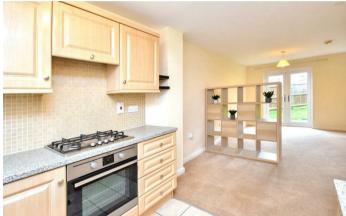

14 Folkestone Drive Corby, Northamptonshire NN18 8GZ

Simpson West are delighted to offer to the market for sale with no onward chain this THREE bedroom semi detached residence that is located within the popular Oakley Vale area. The property itself occupies an enviable position being nestled away within a quiet cul-de-sac and is within walking distance to the local schools, shops and other amenities. Features include an entrance hall, cloakroom w/c and impressive open plan kitchen living dining room with doors leading to the rear garden. To the first floor there are two large double bedrooms, with the larger boasting an en-suite shower room, in addition there is a single bedroom and the main family bathroom. To the rear is a low maintenance garden that is fully enclosed with a patio area. To the side of the property is allocated off road parking. Early viewings are highly encouraged. Energy rating C. Council Tax Band R