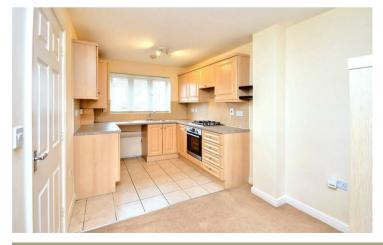

14 Folkestone Drive Corby, Northamptonshire NN18 8GZ

Simpson West are delighted to offer to the market for sale with no onward chain this THREE bedroom semi detached residence that is located within the popular Oakley Vale area. The property itself occupies an enviable position being nestled away within a quiet cul-de-sac and is within walking distance to the local schools, shops and other amenities. Features include an entrance hall, cloakroom w/c and impressive open plan kitchen living dining room with doors leading to the rear garden. To the first floor there are two large double bedrooms, with the larger boasting an en-suite shower room, in addition there is a single bedroom and the main family bathroom. To the rear is a low maintenance garden that is fully enclosed with a patio area. To the side of the property is allocated off road parking. Early viewings are highly encouraged. Energy rating C. Council Tax Band R