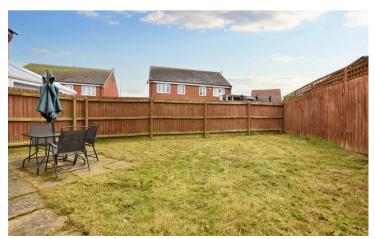

14 Folkestone Drive Corby, Northamptonshire NN18 8GZ

Simpson West are delighted to offer to the market for sale with no onward chain this THREE bedroom semi detached residence that is located within the popular Oakley Vale area. The property itself occupies an enviable position being nestled away within a guiet cul-de-sac and is within walking distance to the local schools, shops and other amenities. Features include an entrance hall, cloakroom w/c and impressive open plan kitchen living dining room with doors leading to the rear garden. To the first floor there are two large double bedrooms, with the larger boasting an en-suite shower room, in addition there is a single bedroom and the main family bathroom. To the rear is a low maintenance garden that is fully enclosed with a patio area. To the side of the property is allocated off road parking. Early viewings are highly encouraged. Energy rating C. Council Tax Band