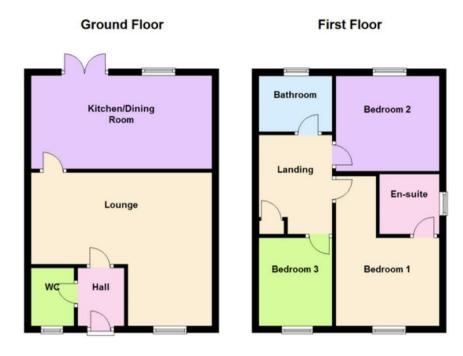

129 Butland Road Corby, Northamptonshire NN18 8FN

Simpson West Lettings are delighted to offer for rent this three bedroom house which is situated in the highly sought after Oakley Vale area of Corby close to local schools and amenities. The property proudly boasts entrance hall, WC, lounge and a kitchen/diner with patio doors leading to the rear garden. Upstairs there is a master bedroom with fitted wardrobes and an en suite shower room, a second double bedroom with some fitted furniture, a third single bedroom also with storage and a family bathroom. Outside there is a good size rear garden, off road parking and a garage. Energy Rating TBC. Council Tax Band C.