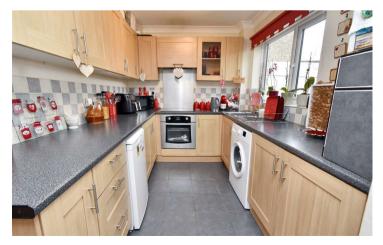

49 Tettenhall Close Corby, NN18 9PJ

Enjoying a cul-de-sac position within the much sought after Danesholme area, is this link detached property which offers accommodation to include a reception hall, kitchen/breakfast room, and living/dining room. The first floor provides THREE BEDROOMS with an excellent sized master bedroom with fitted wardrobes, there is also a family bathroom. Outside, there is an open plan frontage with a driveway providing OFF ROAD PARKING leading to the GARAGE. The rear garden is a particular feature of this family home as it is highly established and offers a good degree of privacy. An early visit to the property is highly recommended! Energy Rating C. Council Tax Band B.