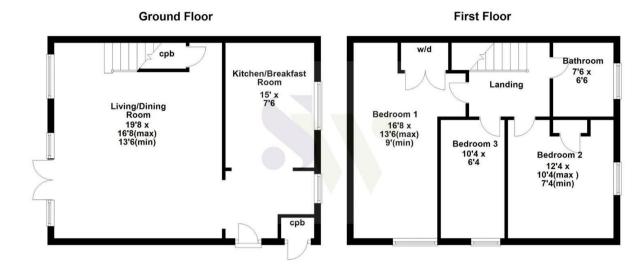

£225,000

Floor plan not to scale - for guidance purposes only. Floor plan created by Simpson West for their use. Plan produced using PlanUp.

You may download, store and use the material for your own personal use and research. You may not republish, retransmit, redistribute or otherwise make the material available to any party or make the same available on any website, online service or bulletin board of your own or of any other party or make the same available in hard copy or in any other media without the website owner's express prior written consent. The website owner's copyright must remain on all reproductions of material taken from this website.