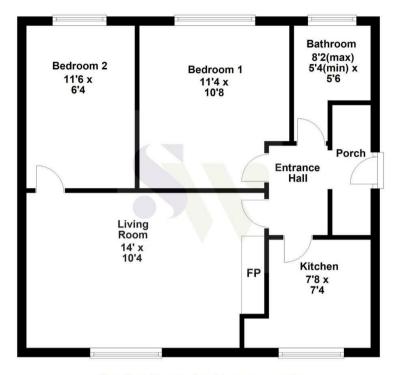

39 Spinney Road Weldon, Northamptonshire NN17 3JZ

Enjoying a cul-de-sac position within the sought after village of Weldon, is this semi-detached bungalow which is presented in good condition throughout and offers accommodation to include a reception hall. living room, fitted kitchen, TWO BEDROOMS and bathroom. There are easy maintenance gardens set to the front and rear with the rear gardens providing a good degree of privacy. Viewing is highly recommended if the property's condition and setting are to be fully appreciated! Energy Rating D. Council Tax Band B.

## **Ground Floor**

Floor plan not to scale - for guidance purposes only. Floor plan created by Simpson West for their use. Plan produced using PlanUp.

You may download, store and use the material for your own personal use and research. You may not republish, retransmit, redistribute or otherwise make the material available to any party or make the same available on any website, online service or bulletin board of your own or of any other party or make the same available in hard copy or in any other media without the website owner's express prior written consent. The website owner's copyright must remain on all reproductions of material taken from this website.