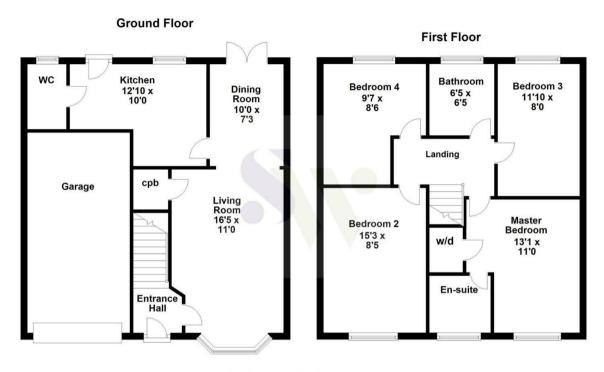

8 Hidcote Close Corby, Northamptonshire NN18 8PF

Enjoying a peaceful cul de sac position within the much sought after Oakley Vale area, is this deceptively spacious detached property which is being offered for sale with NO CHAIN. Accommodation includes a reception hall, cloakroom/WC, living room, separate dining area and fitted kitchen. The first floor provides FOUR BEDROOMS with the master boasting en-suite facilities and there is also a family bathroom. Outside, there is an open plan frontage with a driveway leading to the GARAGE. The rear garden is predominantly laid to lawn and is fully enclosed.

Viewing of this property is highly recommended.

Energy Rating C. Council Tax Band C.

£289,950

Floor plan not to scale - for guidance purposes only. Floor plan created by Simpson West for their use. Plan produced using PlanUp.