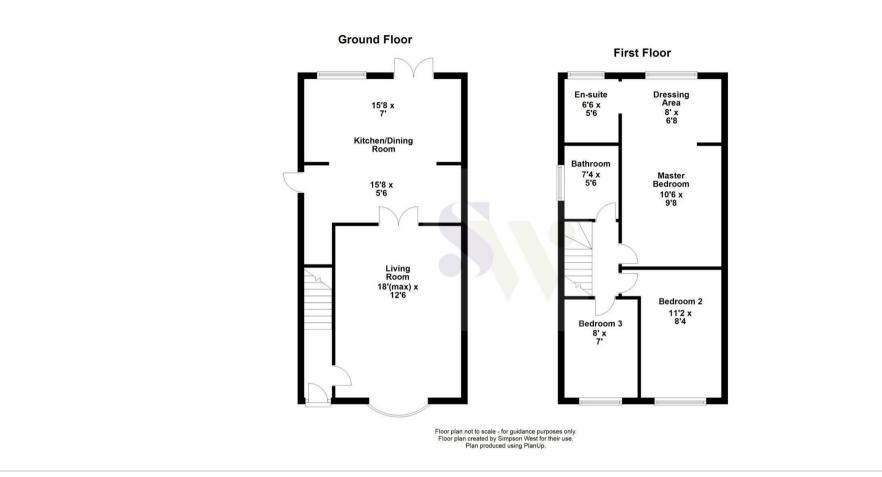

48 Wheatley Avenue Corby, NN17 1TF

Being situated in this sought after tree lined road which can be found close to the town centre, schools, and local amenities, is this semi-detached property which enjoys a two-storey extension to the rear. Although in need of some updating, this rarely available family home offers considerable potential and occupies an excellent sized plot offering accommodation to include a reception hall, living room, and a large kitchen/dining room. The first floor provides THREE bedrooms with the master enjoying a dressing area and en-suite facilities. There is also a refitted, fully tiled bathroom suite. Outside a graveled frontage provides OFF ROAD PARKING for two vehicles, whilst the rear garden is highly mature and is of a great size and offers a good degree of privacy. Viewing is highly recommended.