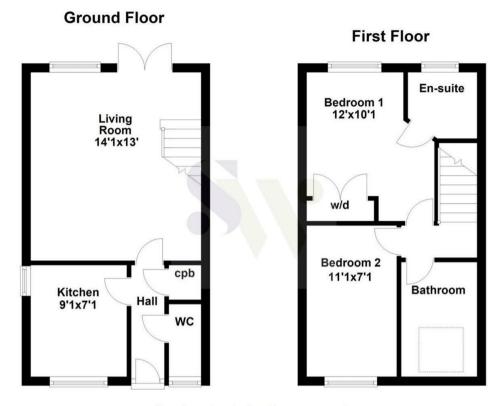

19 Barnwell Gardens Corby, Northamptonshire NN17 5EL

Being situated in the much sought after Priors Hall Park and overlooking attractive town gardens to the front, this perfectly positioned town house is being offered for sale with NO CHAIN. Features and accommodation include an attractively tiled reception hall, cloakroom/WC, a fitted/kitchen with integrated appliances, and a living/dining room. To the first floor there are TWO BEDRPOOMS with the master enjoying en-suite facilities and there is also a family bathroom. Outside, there is an open plan frontage whilst the rear has been designed with easy maintenance in mind and enjoys a decked patio area with gravelled borders. There is also OFF-ROAD PARKING space for one vehicle to the rear.

## Para 2 🔓 2 🔂 1

Floor plan not to scale - for guidance purposes only. Plan produced using PlanUp.

You may download, store and use the material for your own personal use and research. You may not republish, retransmit, redistribute or otherwise make the material available to any party or make the same available on any website, online service or bulletin board of your own or of any other party or make the same available in hard copy or in any other media without the website owner's express prior written consent. The website owner's copyright must remain on all reproductions of material taken from this website.