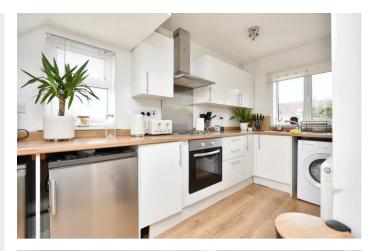

25 Thoroughsale Road Corby, NN17 1JA

Simpson West are delighted to offer to the market for sale with no onward chain this deceptively spacious THREE bedroom bay fronted residence that is located within the ever popular Lloyds area. The property itself enjoys a corner plot position and is within walking distance to the local schools, shops and other amenities. Features include an entrance hall, living room with bay window, a dining room with doors leading to the rear garden and a modern fitted kitchen. To the first floor there are two large double bedrooms, a good single bedroom and the main family bathroom. To the rear is large wraparound garden that is mainly laid to lawn, there is a single detached garage with off road parking to the front. Early viewings are highly encouraged. Energy rating D. Council Tax Band B.