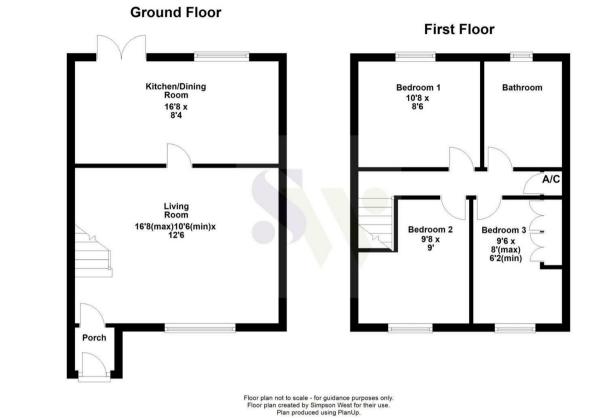

76 Beech Close Corby, NN17 2AF

Occupying an attractive position within this much sought after cul-de-sac, is this well presented semi-detached property which is being offered for sale with NO CHAIN. This rarely available home offers accommodation and features to include double glazing, gas radiator central heating, a reception porch, living room and an attractive fitted kitchen/dining room with integrated appliances. The first floor provides three bedrooms with bedroom 3 enjoying fitted furniture and there is also a refitted family bathroom. Outside a driveway provides off road parking for three vehicles leading to the CAR PORT. The rear gardens are beautifully landscaped and offer a good degree of privacy which really must be seen if they are to be fully appreciated, therefore viewing is considered essential!