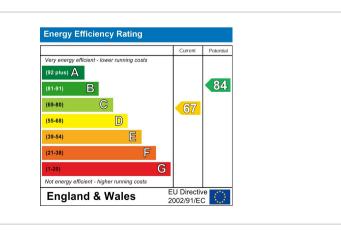

Energy Rating D. Council Tax Band B.

£259,000

You may download, store and use the material for your own personal use and research. You may not republish, retransmit, redistribute or otherwise make the material available to any party or make the same available on any website, online service or bulletin board of your own or of any other party or make the same available in hard copy or in any other media without the website owner's express prior written consent. The website owner's copyright must remain on all reproductions of material taken from this website.