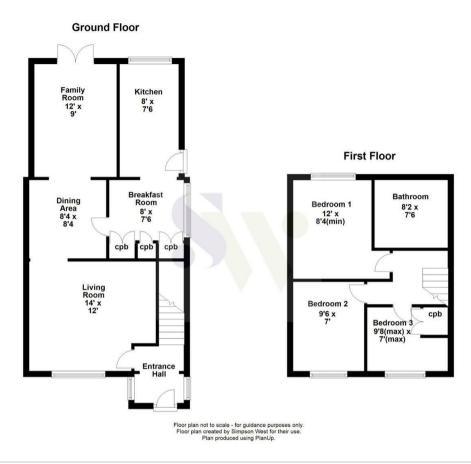

3 Surrey Close Corby, NN17 2TG

Having purchased the land in 1963, the current family then had this property built and have owned it ever since. Enjoying a perfect position within this highly regarded cul-de-sac, this rarely available semi-detached property has been extended to provide deceptively spacious accommodation and is being offered for sale with NO CHAIN! Features and accommodation include gas central heating, double glazing, a reception hall, living room with fireplace, dining area, kitchen and an extension provides a versatile space ideal for use as a larger dining room or playroom. The first floor offers THREE bedrooms with the master benefiting from fitted wardrobes and there is also a four-piece family bathroom. Outside, there is an attractive enclosed frontage with a driveway set to one side which provides OFF ROAD PARKING and leads to the GARAGE. The rear garden enjoys a decked patio area and leads on to a lawned area with established borders and access to both the garage and side of the property.