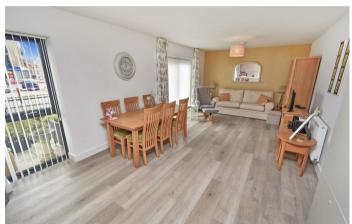

Providing deceptively spacious, high specification accommodation which includes gas central heating, a patio seating area a utility room with space for two appliances, a superb open plan living/kitchen/dining room with an abundance of integrated appliances which include a fridge/freezer, double oven, induction hob, cooker hood and a dishwasher. There are also TWO DOUBLE BEDROOMS with the master boasting en-suite facilities and the second with floor-to-ceiling storage. There is also a separate bathroom. This property simply must be seen if it is to be truly appreciated. Outside, there is allocated and guest parking located within a secure car park with CCTV, electric gated access and an electric vehicle charging point. Energy Rating B. Council Tax Band B. Ground Rent - £1200 per annum - fixed until April 2026. Land maintenance - £200 per annum.