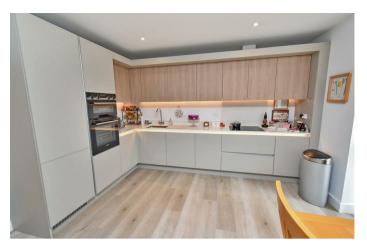

Providing deceptively spacious, high specification accommodation which includes gas central heating, a patio seating area a utility room with space for two appliances, a superb open plan living/kitchen/dining room with an abundance of integrated appliances which include a fridge/freezer, double oven, induction hob, cooker hood and a dishwasher. There are also TWO DOUBLE BEDROOMS with the master boasting en-suite facilities and the second with floor-to-ceiling storage. There is also a separate bathroom. This property simply must be seen if it is to be truly appreciated. Outside, there is allocated and guest parking located within a secure car park with CCTV, electric gated access and an electric vehicle charging point. Energy Rating B. Council Tax Band B. Ground Rent - £1200 per annum - fixed until April 2026. Land maintenance - £200 per annum.