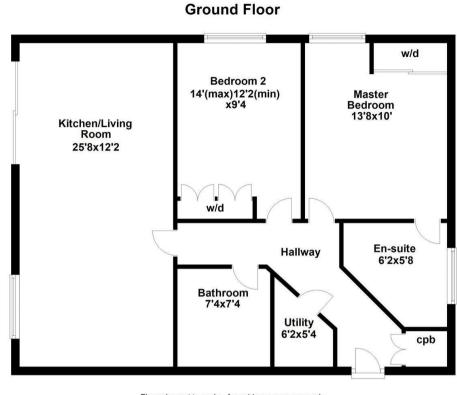

Providing deceptively spacious, high specification accommodation which includes gas central heating, a patio seating area a utility room with space for two appliances, a superb open plan living/kitchen/dining room with an abundance of integrated appliances which include a fridge/freezer, double oven, induction hob, cooker hood and a dishwasher. There are also TWO DOUBLE BEDROOMS with the master boasting en-suite facilities and the second with floor-to-ceiling storage. There is also a separate bathroom. This property simply must be seen if it is to be truly appreciated. Outside, there is allocated and guest parking located within a secure car park with CCTV, electric gated access and an electric vehicle charging point. Energy Rating B. Council Tax Band B. Ground Rent - £1200 per annum - fixed until April 2026. Land maintenance - £200 per annum.

## £205,000

∞ 2

🔓 2 🔂 1

Simpson West

Floor plan not to scale - for guidance purposes only. Plan produced using PlanUp.

You may download, store and use the material for your own personal use and research. You may not republish, retransmit, redistribute or otherwise make the material available to any party or make the same available on any website, online service or bulletin board of your own or of any other party or make the same available in hard copy or in any other media without the website owner's express prior written consent. The website owner's copyright must remain on all reproductions of material taken from this website.