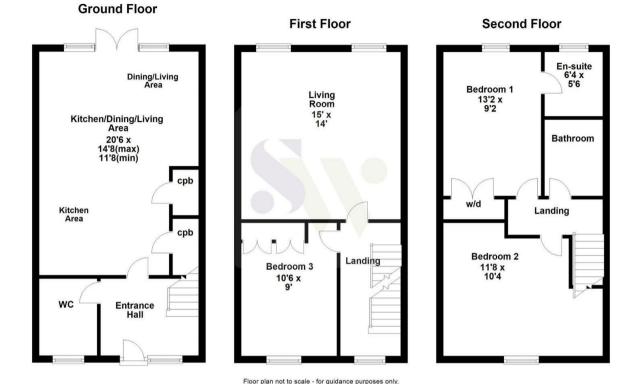

117 Roman Road Corby, NN18 8GQ

Perfectly situated within the modern village of Little Stanion, is this rarely available town house which is presented in outstanding condition throughout and therefore must be seen if it is to be truly appreciated. Offering accommodation to include a reception hall, cloakroom/WC and a superb, highly sociable fully fitted kitchen/dining/living room and which enjoys integrated appliances. The first floor provides the main living room, landing and bedroom three. The second floor provides the master bedroom which enjoys fitted wardrobes and en-suite facilities, bedroom two and the family bathroom suite. Outside, there is an enclosed frontage whilst the rear garden has been professionally landscaped to a tiered easy maintenance design with attractive beds, patio areas and barbeque area. There is a GARAGE set behind the property with allocated OFF-ROAD PARKING for one vehicle.