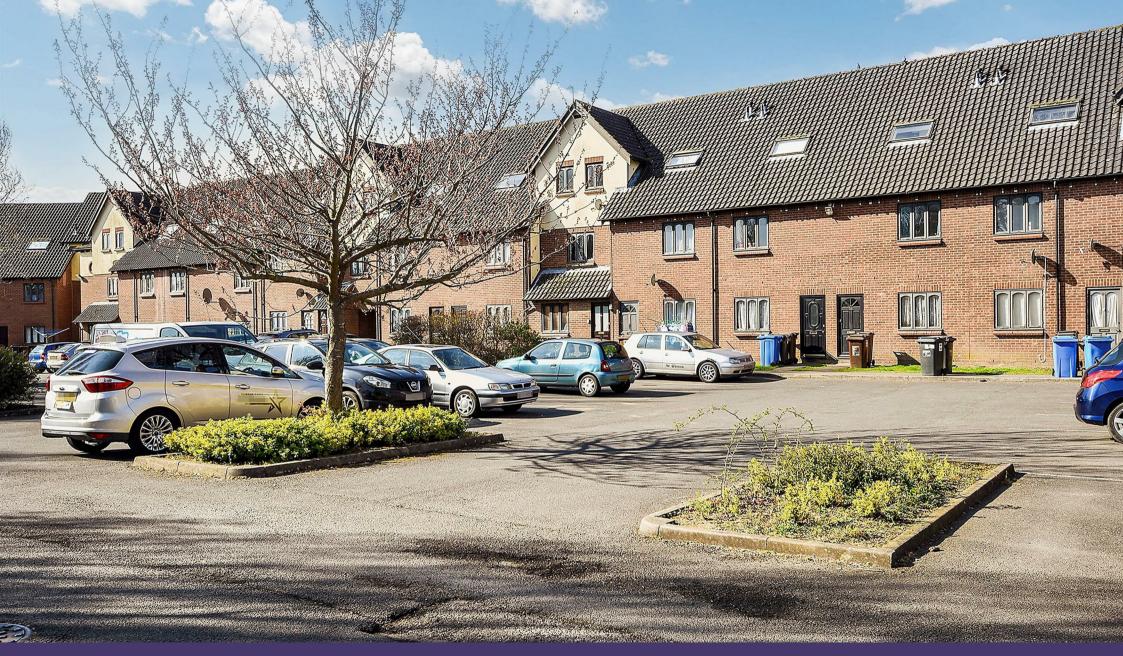

## 14 Rockingham Mews Corby, Northamptonshire NN17 1BB

Simpson West are delighted to offer to the market for sale with no onward chain this rarely available and well presented two bedroom first floor apartment that is being offered with the option of a sitting tenant paying £775 per calendar month. Features include an entrance hall, large living room, kitchen, two double bedrooms and the main bathroom. There are communal gardens to the rear as well as a generous amount of parking. This block has recently been subject to refurbishment works that include new communal flooring, decor and upvc double glazing. Early viewings are highly advised. Energy rating C. Service charges applicable (further details are to follow). Council Tax Band B. Ground Rent - £101.25 per annum