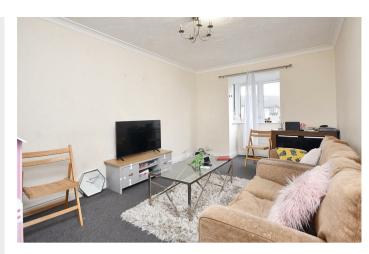

## 14 Rockingham Mews Corby, Northamptonshire NN17 1BB

Simpson West are delighted to offer to the market for sale with no onward chain this rarely available and well presented two bedroom first floor apartment that is being offered with the option of a sitting tenant paying £775 per calendar month. Features include an entrance hall, large living room, kitchen, two double bedrooms and the main bathroom. There are communal gardens to the rear as well as a generous amount of parking. This block has recently been subject to refurbishment works that include new communal flooring, decor and upvc double glazing. Early viewings are highly advised. Energy rating C. Service charges applicable (further details are to follow). Council Tax Band B. Ground Rent - £101.25 per annum