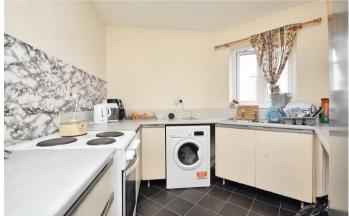

## 14 Rockingham Mews Corby, Northamptonshire NN17 1BB

Simpson West are delighted to offer to the market for sale with no onward chain this rarely available and well presented two bedroom first floor apartment that is being offered with the option of a sitting tenant paying £775 per calendar month. Features include an entrance hall, large living room, kitchen, two double bedrooms and the main bathroom. There are communal gardens to the rear as well as a generous amount of parking. This block has recently been subject to refurbishment works that include new communal flooring, decor and upvc double glazing. Early viewings are highly advised. Energy rating C. Service charges applicable (further details are to follow). Council Tax Band B. Ground Rent - £101.25 per annum