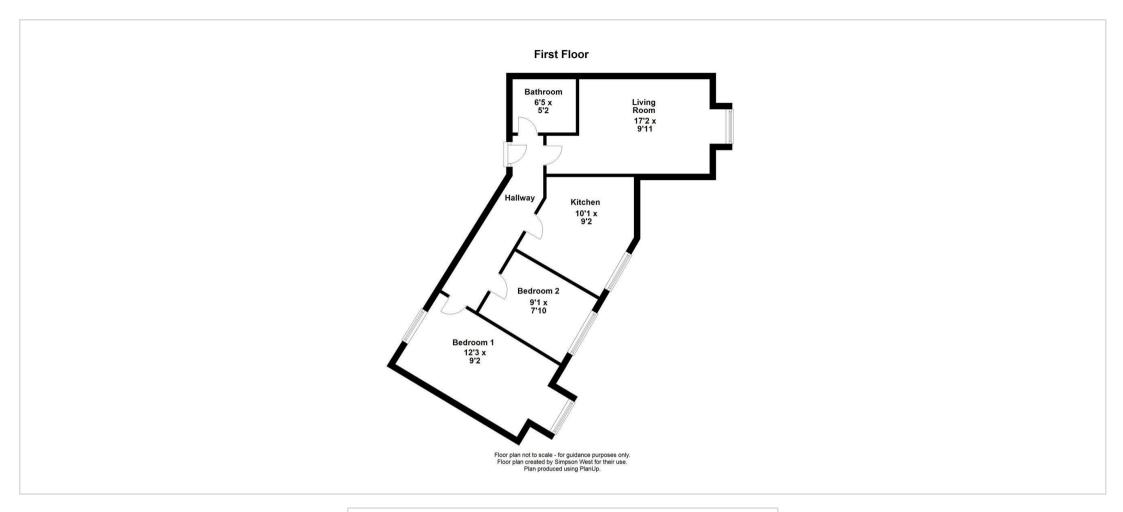

## 14 Rockingham Mews Corby, Northamptonshire NN17 1BB

Simpson West are delighted to offer to the market for sale with no onward chain this rarely available and well presented two bedroom first floor apartment that is being offered with the option of a sitting tenant paying £775 per calendar month. Features include an entrance hall, large living room, kitchen, two double bedrooms and the main bathroom. There are communal gardens to the rear as well as a generous amount of parking. This block has recently been subject to refurbishment works that include new communal flooring, decor and upvc double glazing. Early viewings are highly advised. Energy rating C. Service charges applicable (further details are to follow). Council Tax Band B. Ground Rent - £101.25 per annum