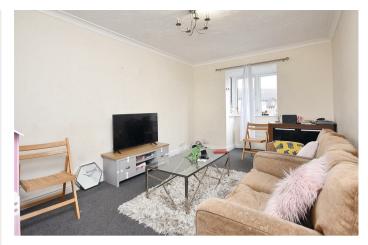

14 Rockingham Mews Corby, Northamptonshire NN17 1BB

Simpson West are delighted to offer to the market for sale with no onward chain this rarely available and well presented two bedroom first floor apartment that is being offered with the option of a sitting tenant paying £775 per calendar month. Features include an entrance hall, large living room, kitchen, two double bedrooms and the main bathroom. There are communal gardens to the rear as well as a generous amount of parking. This block has recently been subject to refurbishment works that include new communal flooring, decor and upvc double glazing. Early viewings are highly advised. Energy rating C. Service charges applicable (further details are to follow). Council Tax Band B.