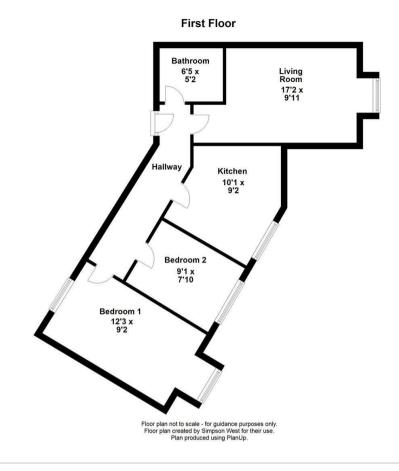

14 Rockingham Mews Corby, Northamptonshire NN17 1BB

Simpson West are delighted to offer to the market for sale with no onward chain this rarely available and well presented two bedroom first floor apartment that is being offered with the option of a sitting tenant paying £775 per calendar month. Features include an entrance hall, large living room, kitchen, two double bedrooms and the main bathroom. There are communal gardens to the rear as well as a generous amount of parking. This block has recently been subject to refurbishment works that include new communal flooring, decor and upvc double glazing. Early viewings are highly advised. Energy rating C. Service charges applicable (further details are to follow). Council Tax Band B.