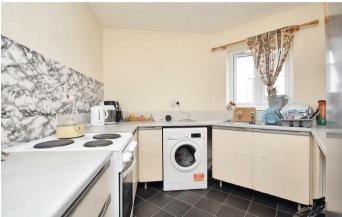

14 Rockingham Mews Corby, Northamptonshire NN17 1BB

Simpson West are delighted to offer to the market for sale with no onward chain this rarely available and well presented two bedroom first floor apartment that is being offered with the option of a sitting tenant paying £775 per calendar month. Features include an entrance hall, large living room, kitchen, two double bedrooms and the main bathroom. There are communal gardens to the rear as well as a generous amount of parking. This block has recently been subject to refurbishment works that include new communal flooring, decor and upvc double glazing. Early viewings are highly advised. Energy rating C. Service charges applicable (further details are to follow). Council Tax Band B.