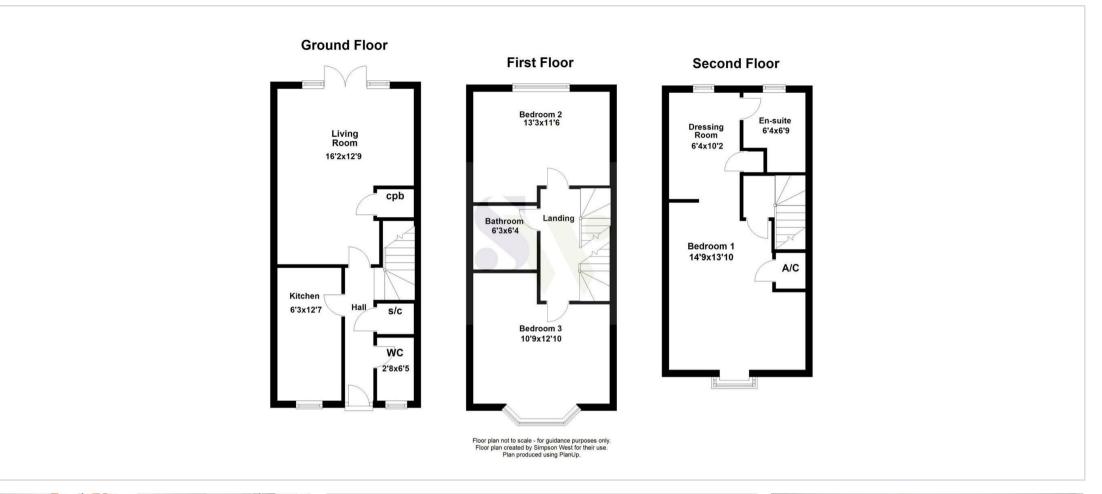

23 Boughton Road Corby, Northamptonshire NN18 8NY

Simpson West are delighted to offer to the market for sale with no onward chain this large three storey family home that is located within the popular Oakley Vale. The property itself boasts THREE generous bedrooms and is within walking distance to the local school, shops and other amenities. Features include an entrance hall, cloakroom w/c, modern fitted kitchen and large living dining room. To the first floor there are two double bedrooms and the main family bathroom. In addition to the second floor there is the master bedroom with dressing area and en-suite shower room. To the rear is an enclosed garden with decked area. There is off road parking leading to a single detached garage. Early viewings are highly encouraged. Energy rating C. Council Tax Band C.