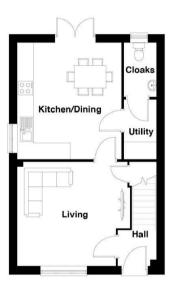

## HOLLYHOCK 3 bedroom home

Ground Floor First Floor

You may download, store and use the material for your own personal use and research. You may not republish, retransmit, redistribute or otherwise make the material available to any party or make the same available on any website, online service or bulletin board of your own or of any other party or make the same available in hard copy or in any other media without the website owner's express prior written consent. The website owner's copyright must remain on all reproductions of material taken from this website.