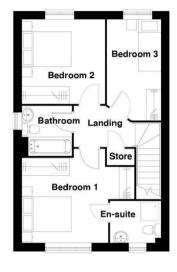

## HOLLYHOCK 3 bedroom home

Ground Floor First Floor

You may download, store and use the material for your own personal use and research. You may not republish, retransmit, redistribute or otherwise make the material available to any party or make the same available on any website, online service or bulletin board of your own or of any other party or make the same available in hard copy or in any other media without the website owner's express prior written consent. The website owner's copyright must remain on all reproductions of material taken from this website.