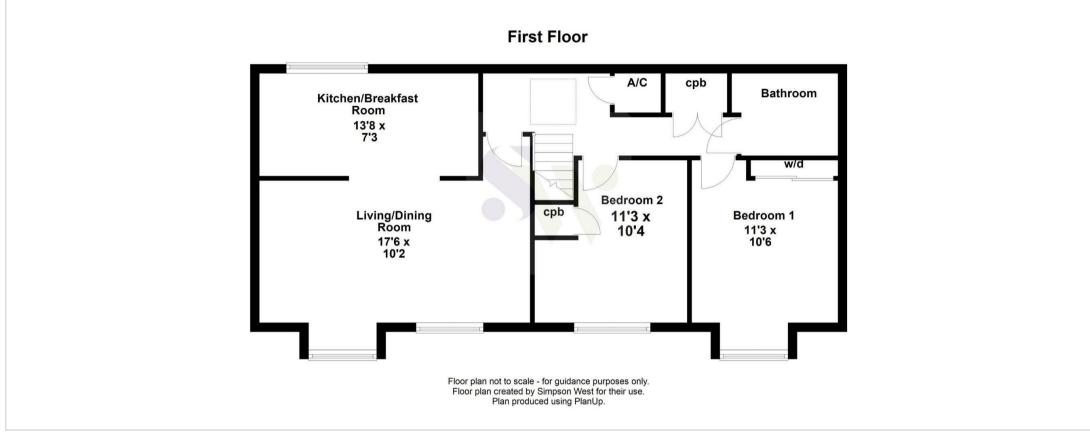

4 Prestoe Close Corby, NN17 5GF

Located within the prestigous Priors Hall Park is this rarely available TWO bedroom coach house built by messrs Barratt Homes that is now available to the market for sale with no onward chain. This home occupies a desirable position within quiet street and is within walking distance to the local schools, shops and other amenities. Features include an entrance hall, two double bedrooms, the main family bathroom and the impressive open plan living dining room that leads straight into the modern fitted kitchen. Allocated off road parking is provided. Early viewings are highly encouraged. Energy rating B. Council Tax Band B. Priors Hall urban and civic charges apply - £278 per annum.