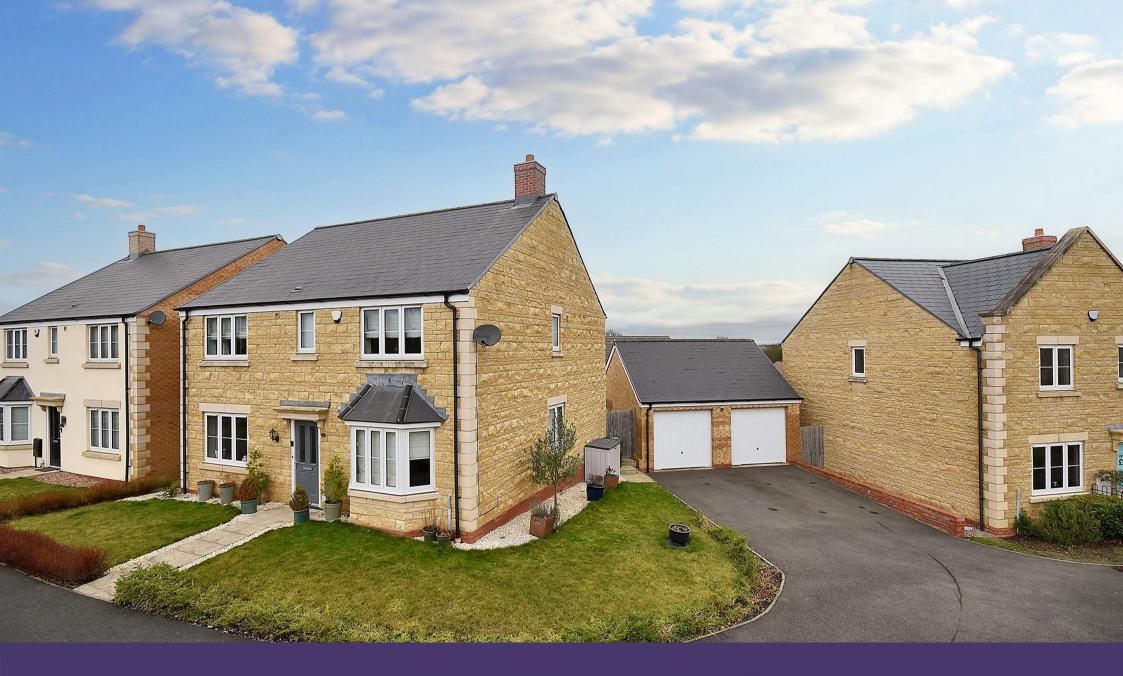

19 Yates Close Corby, NN17 3LS

Introducing the Hadley! A rarely available stone built detached residence with FIVE bedrooms located within the highly regarded Weldon Park. This executive home occupies a highly desirable position at the end of a private drive and is within walking distance to the new school, shops and other amenities. Features include a spacious entrance hall, dining room, living room with stylish bay window, an impressive kitchen dining family room boasting a range of integrated appliances, quartz work surfaces and doors leading to the rear garden. In addition there is a utility room and cloakroom w/c. To the first floor there are four large double bedrooms with the larger benefiting from an en-suite shower room, there is a fifth single bedroom and the main family bathroom. To the rear is a large established garden that is fully enclosed with extended patio area, there is in addition a seating area towards the end of the garden and a large lawn space. The front of the property enjoys views of fields and features a large driveway providing off road parking for multiple vehicles leading to a double detached garage with power and lighting. Early viewings are highly encouraged. Energy rating B. Council Tax Band E.