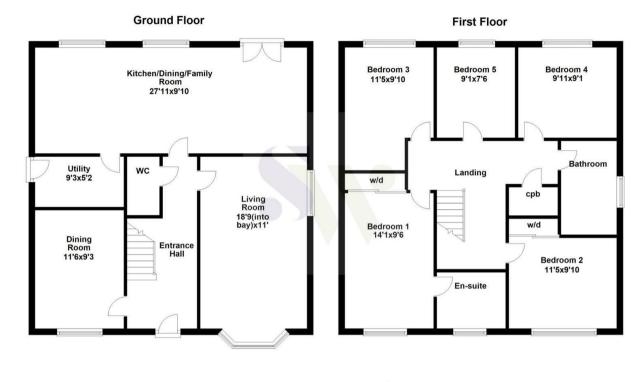

19 Yates Close Corby, NN17 3LS

Introducing the Hadley! A rarely available stone built detached residence with FIVE bedrooms located within the highly regarded Weldon Park. This executive home occupies a highly desirable position at the end of a private drive and is within walking distance to the new school, shops and other amenities. Features include a spacious entrance hall, dining room, living room with stylish bay window, an impressive kitchen dining family room boasting a range of integrated appliances, quartz work surfaces and doors leading to the rear garden. In addition there is a utility room and cloakroom w/c. To the first floor there are four large double bedrooms with the larger benefiting from an en-suite shower room, there is a fifth single bedroom and the main family bathroom. To the rear is a large established garden that is fully enclosed with extended patio area, there is in addition a seating area towards the end of the garden and a large lawn space. The front of the property enjoys views of fields and features a large driveway providing off road parking for multiple vehicles leading to a double detached garage with power and lighting. Early viewings are highly encouraged. Energy rating B. Council Tax Band E.

## £429,950

2

<u>∞</u> 5

**1** 2

Simpson West

Floor plan not to scale - for guidance purposes only. Floor plan created by Simpson West for their use. Plan produced using PlanUp.

You may download, store and use the material for your own personal use and research. You may not republish, retransmit, redistribute or otherwise make the material available to any party or make the same available on any website, online service or bulletin board of your own or of any other party or make the same available in hard copy or in any other media without the website owner's express prior written consent. The website owner's copyright must remain on all reproductions of material taken from this website.