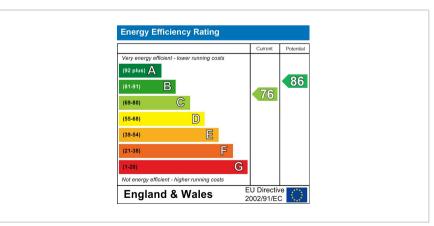

Energy Rating D. Council Tax Band D.

£425,000

You may download, store and use the material for your own personal use and research. You may not republish, retransmit, redistribute or otherwise make the material available to any party or make the same available on any website, online service or bulletin board of your own or of any other party or make the same available in hard copy or in any other media without the website owner's express prior written consent. The website owner's copyright must remain on all reproductions of material taken from this website.