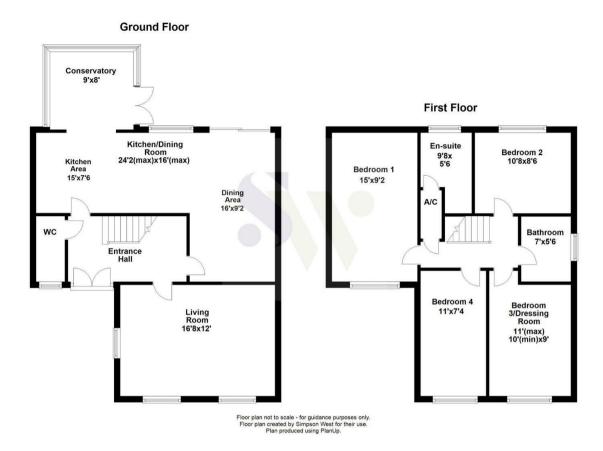

4 Dash Farm Close Corby, NN17 3BL

Perfectly situated in the heart of the sought after village of Weldon, is this rarely available detached residence which simply must be seen if it's presentation and setting are to be fully appreciated. The property occupies a corner position with a highly impressive frontage and offers accommodation to include an imposing reception hall, cloakroom/WC, a dual aspect living room with fireplace, conservatory, and a particular feature is the superb, refitted kitchen installed by Wren kitchens which includes a full range of integrated appliances. The first floor provides FOUR bedrooms with the master boasting fitted wardrobes and en-suite facilities, there is also a family bathroom. Outside, is a highly attractive lawned frontage providing OFF ROAD PARKING leading to the DOUBLE GARAGE. The rear gardens are highly private, predominately laid to lawn and are well established to all sides. We strongly recommend an early visit to this wonderful family home if genuine disappointment is to be avoided.