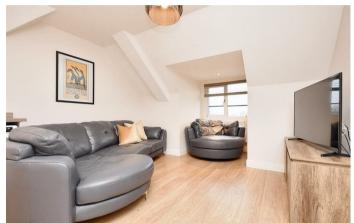

Flat 13, The Hearth 74A Studfall Avenue Corby, NN17 1LE

Simpson West are delighted to offer to the market for sale this immaculately presented TWO bedroom second floor apartment located within the highly regarded former public house, the Open Hearth. The public house was converted to a high standard several years ago and resulted in 13 bespoke apartments. The property is located within a short walk to the local shops, school and transport links. Features include spacious communal halls, an entrance hall, the large kitchen/dining/living room boasting an array of integrated appliances to the kitchen, in addition there are two double bedrooms with one benefiting from an en-suite shower room and there is a separate bathroom both with underfloor heating. Outside there are maintained gardens with various seating areas and an allocated parking space accessed via electric gates. Early viewings are highly encouraged. Energy rating B. (AGENTS NOTE -Service charge and maintenance fee of £1198.68 ). Council Tax Band B/