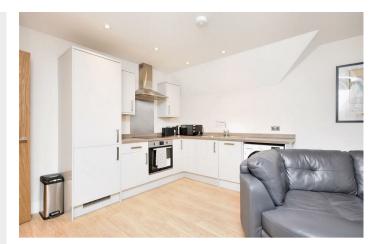

Flat 13, The Hearth 74A Studfall Avenue Corby, NN17 1LE

Simpson West are delighted to offer to the market for sale this immaculately presented TWO bedroom second floor apartment located within the highly regarded former public house, the Open Hearth. The public house was converted to a high standard several years ago and resulted in 13 bespoke apartments. The property is located within a short walk to the local shops, school and transport links. Features include spacious communal halls, an entrance hall, the large kitchen/dining/living room boasting an array of integrated appliances to the kitchen, in addition there are two double bedrooms with one benefiting from an en-suite shower room and there is a separate bathroom both with underfloor heating. Outside there are maintained gardens with various seating areas and an allocated parking space accessed via electric gates. Early viewings are highly encouraged. Energy rating B. (AGENTS NOTE -Service charge and maintenance fee of £1198.68 ). Council Tax Band B/