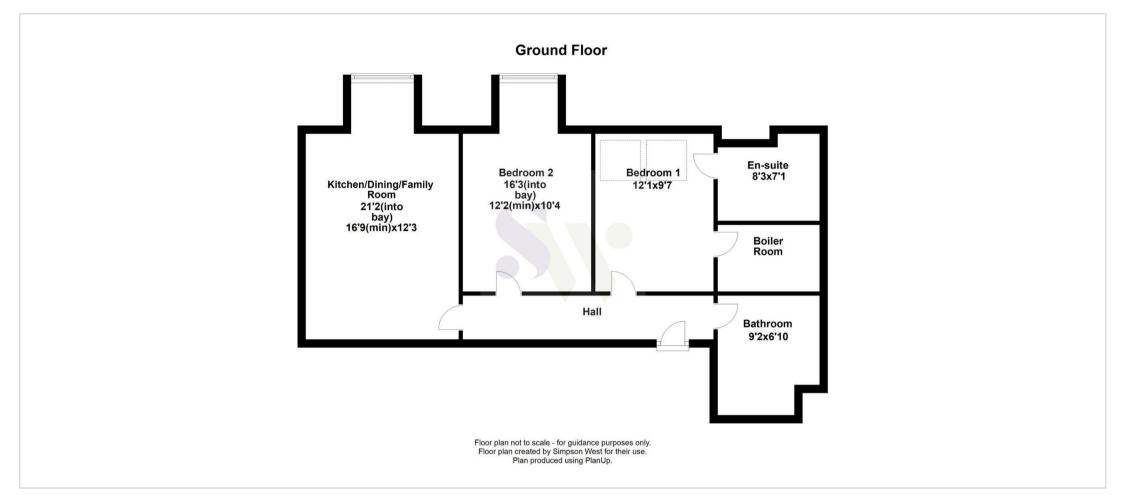

Flat 13, The Hearth 74A Studfall Avenue Corby, NN17 1LE

Simpson West are delighted to offer to the market for sale this immaculately presented TWO bedroom second floor apartment located within the highly regarded former public house, the Open Hearth. The public house was converted to a high standard several years ago and resulted in 13 bespoke apartments. The property is located within a short walk to the local shops, school and transport links. Features include spacious communal halls, an entrance hall, the large kitchen/dining/living room boasting an array of integrated appliances to the kitchen, in addition there are two double bedrooms with one benefiting from an en-suite shower room and there is a separate bathroom both with underfloor heating. Outside there are maintained gardens with various seating areas and an allocated parking space accessed via electric gates. Early viewings are highly encouraged. Energy rating B. (AGENTS NOTE -Service charge and maintenance fee of £1198.68 ). Council Tax Band B/