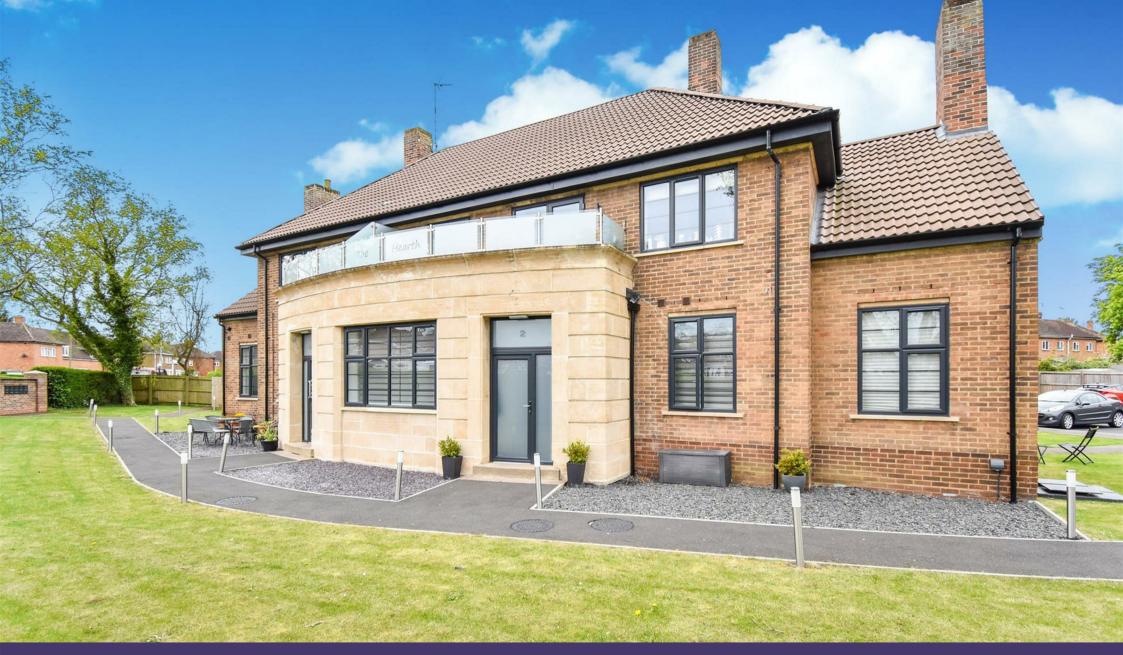

Flat 13, The Hearth 74A Studfall Avenue Corby, NN17 1LE

Simpson West are delighted to offer to the market for sale this immaculately presented TWO bedroom second floor apartment located within the highly regarded former public house, the Open Hearth. The public house was converted to a high standard several years ago and resulted in 13 bespoke apartments. The property is located within a short walk to the local shops, school and transport links. Features include spacious communal halls, an entrance hall, the large kitchen/dining/living room boasting an array of integrated appliances to the kitchen, in addition there are two double bedrooms with one benefiting from an en-suite shower room and there is a separate bathroom both with underfloor heating. Outside there are maintained gardens with various seating areas and an allocated parking space accessed via electric gates. Early viewings are highly encouraged. Energy rating B. (AGENTS NOTE -Service charge and maintenance fee of £1198.68 ). Council Tax Band B/