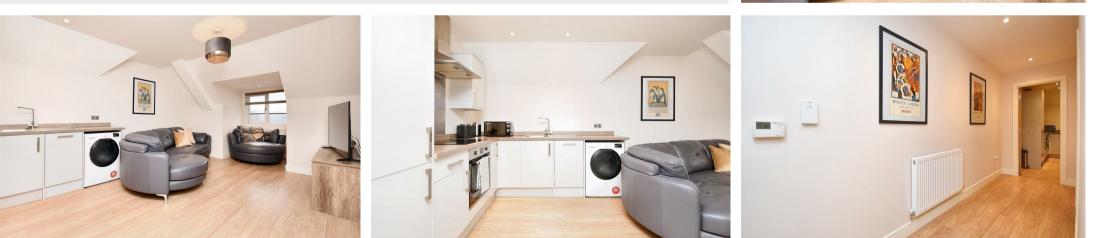

Flat 13, The Hearth 74A Studfall Avenue Corby, NN17 1LE

Simpson West are delighted to offer to the market for sale this immaculately presented TWO bedroom second floor apartment located within the highly regarded former public house, the Open Hearth. The public house was converted to a high standard several years ago and resulted in 13 bespoke apartments. The property is located within a short walk to the local shops, school and transport links. Features include spacious communal halls, an entrance hall, the large kitchen/dining/living room boasting an array of integrated appliances to the kitchen, in addition there are two double bedrooms with one benefiting from an en-suite shower room and there is a separate bathroom both with underfloor heating. Outside there are maintained gardens with various seating areas and an allocated parking space accessed via electric gates. Early viewings are highly encouraged. Energy rating B. (AGENTS NOTE -Service charge and maintenance fee of £1198.68 ). Council Tax Band B/