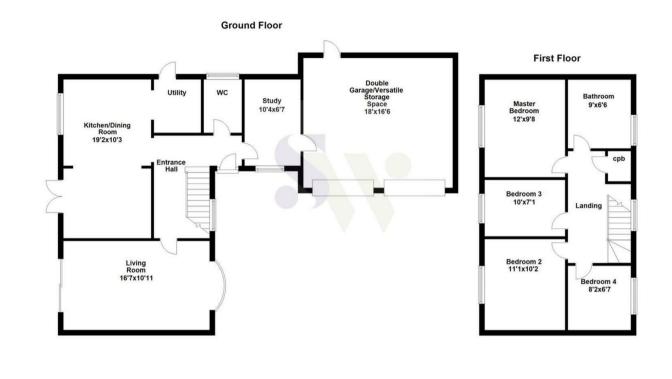

45 Little Meadow Corby, Northamptonshire NN18 8JP

Located within the highly regarded Great Oakley area is this rarely available and immaculately presented FOUR bedroom detached residence that is now available to the market for sale. The property occupies a pleasant position nestled away within a quiet cul-de-sac and is within walking distance to the local school, shops and other amenities. Features include an entrance hall, cloakroom w/c, study with door leading into the double garage which has been temporarily configured to create a versatile storage space, in addition there is the living room with doors leading to the rear garden, a modern kitchen dining room with an array of integrated appliances and the utility room. To the first floor there are three double bedrooms, a good single bedroom and the main family bath/shower room complete with four piece suite. To the rear is a large garden that is fully enclosed with a generous patio area. At the front is a large driveway providing off road parking for multiple vehicles. Early viewings are highly encouraged. Energy rating D. Council Tax Band D.

## 四 4 🔓 1 🔂 1

Simpson West

Floor plan not to scale - for guidance purposes only. Plan produced using PlanUp.

You may download, store and use the material for your own personal use and research. You may not republish, retransmit, redistribute or otherwise make the material available to any party or make the same available on any website, online service or bulletin board of your own or of any other party or make the same available in hard copy or in any other media without the website owner's express prior written consent. The website owner's copyright must remain on all reproductions of material taken from this website.