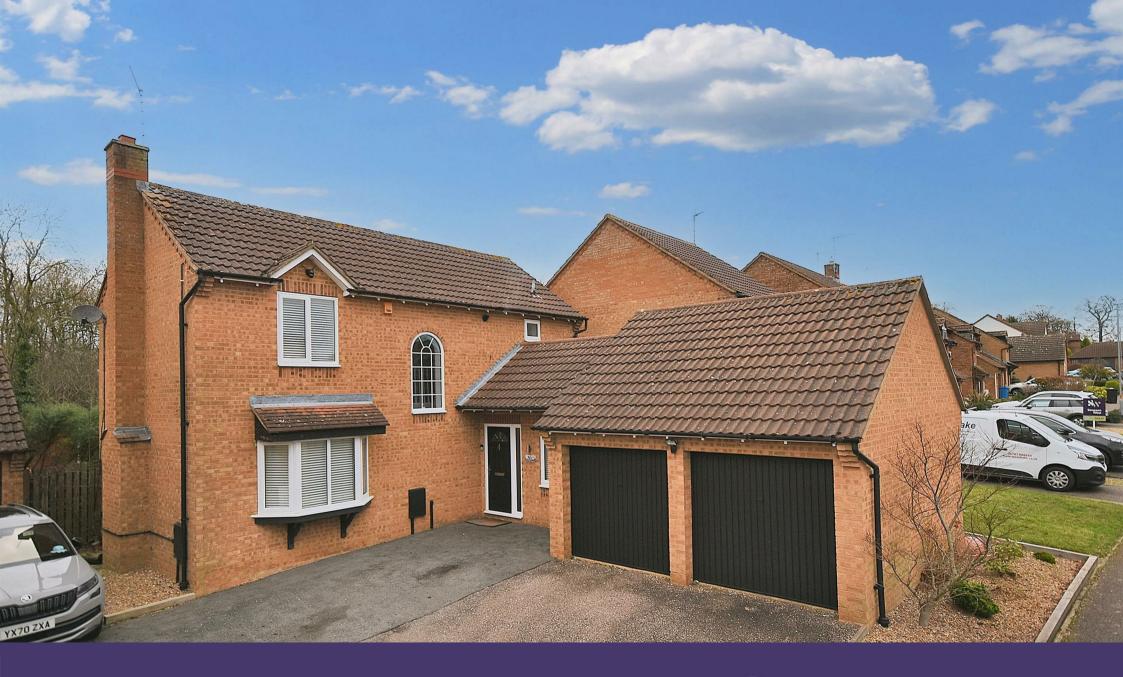

45 Little Meadow Corby, Northamptonshire NN18 8JP

Located within the highly regarded Great Oakley area is this rarely available and immaculately presented FOUR bedroom detached residence that is now available to the market for sale. The property occupies a pleasant position nestled away within a quiet cul-de-sac and is within walking distance to the local school, shops and other amenities. Features include an entrance hall, cloakroom w/c, study with door leading into the double garage which has been temporarily configured to create a versatile storage space, in addition there is the living room with doors leading to the rear garden, a modern kitchen dining room with an array of integrated appliances and the utility room. To the first floor there are three double bedrooms, a good single bedroom and the main family bath/shower room complete with four piece suite. To the rear is a large garden that is fully enclosed with a generous patio area. At the front is a large driveway providing off road parking for multiple vehicles. Early viewings are highly encouraged. Energy rating D. Council Tax Band D.