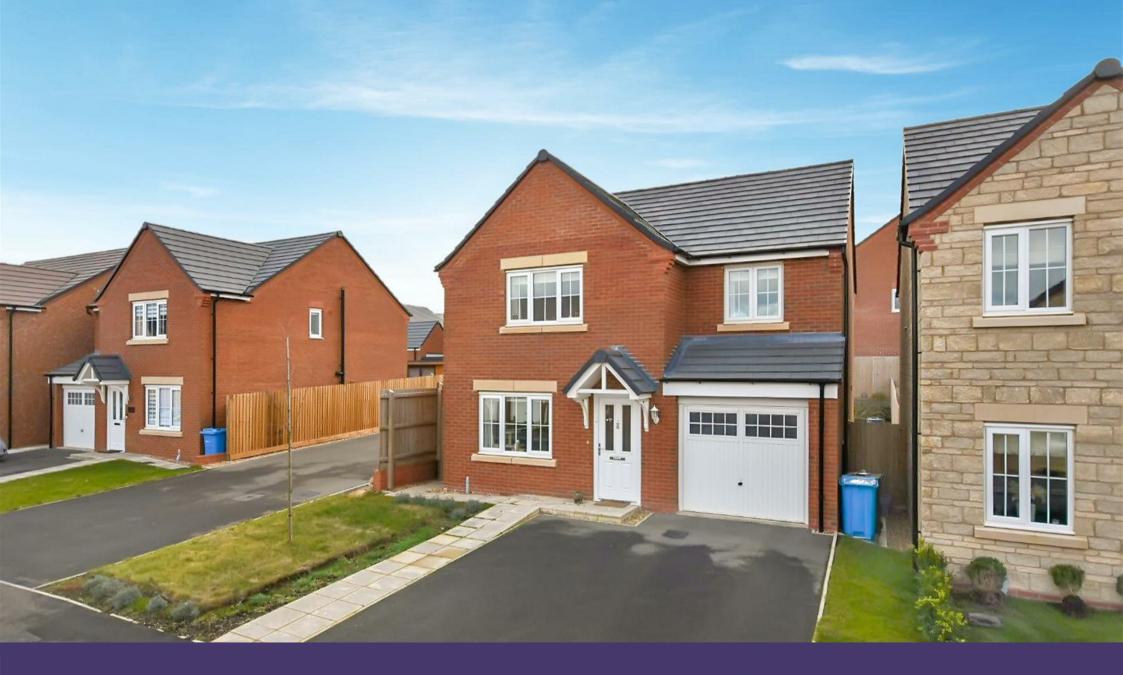

4 Simpson Close Corby, Northamptonshire NN17 3FP

Occupying an attractive position within this much sought after quiet cul-de-sac, is this well presented, high specification detached residence which must be seen if its floorplan is to be appreciated. The property offers features and accommodation to include a reception hall, cloakroom/WC, living room and a superb, excellent sized fitted kitchen/dining room with integrated appliances, including a built-in fridge/freezer, with under cupboard lighting, there is also a large storage cupboard and separate utility area.

The first floor provides FOUR bedrooms with the master enjoying en-suite facilities, wool carpets with quality underlay and USB plug sockets. The second bedroom also benefits from the same wool carpets and underlay and has a large storage cupboard. There is also a fully tiled family bathroom. Other notable features include a Wi-Fi controlled thermostat, extra plugs in all rooms and an internet plug in the third bedroom. Outside, there is an established good sized lawned frontage with a double width driveway which provides OFF ROAD PARKING for TWO VEHICLES and leads to the GARAGE which has power and an electric door. The rear garden is of a good size and is predominantly laid to lawn with outside sockets and tap. Simpson West strongly recommend an early visit to this home to appreciate its high specification and many benefits!