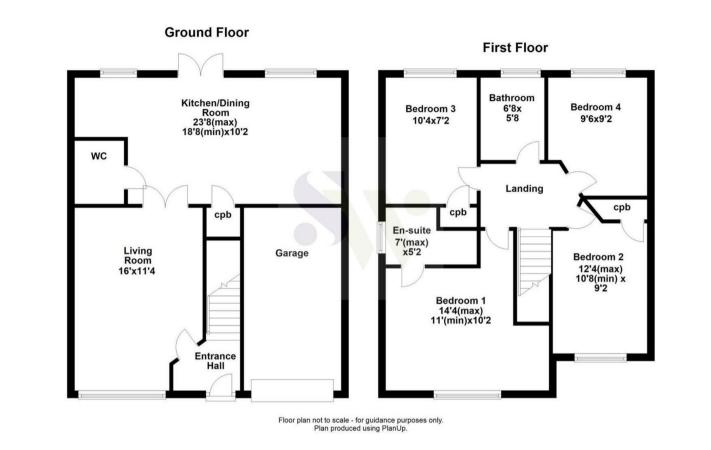

4 Simpson Close Corby, Northamptonshire NN17 3FP

Occupying an attractive position within this much sought after quiet cul-de-sac, is this well presented, high specification detached residence which must be seen if its floorplan is to be appreciated. The property offers features and accommodation to include a reception hall, cloakroom/WC, living room and a superb, excellent sized fitted kitchen/dining room with integrated appliances, including a built-in fridge/freezer, with under cupboard lighting, there is also a large storage cupboard and separate utility area.

The first floor provides FOUR bedrooms with the master enjoying en-suite facilities, wool carpets with quality underlay and USB plug sockets. The second bedroom also benefits from the same wool carpets and underlay and has a large storage cupboard. There is also a fully tiled family bathroom. Other notable features include a Wi-Fi controlled thermostat, extra plugs in all rooms and an internet plug in the third bedroom. Outside, there is an established good sized lawned frontage with a double width driveway which provides OFF ROAD PARKING for TWO VEHICLES and leads to the GARAGE which has power and an electric door. The rear garden is of a good size and is predominantly laid to lawn with outside sockets and tap. Simpson West strongly recommend an early visit to this home to appreciate its high specification and many benefits!