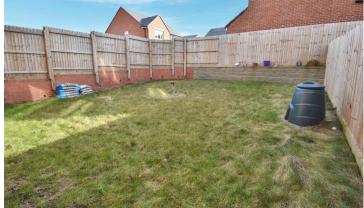

The first floor provides FOUR bedrooms with the master enjoying en-suite facilities, wool carpets with quality underlay and USB plug sockets. The second bedroom also benefits from the same wool carpets and underlay and has a large storage cupboard. There is also a fully tiled family bathroom. Other notable features include a Wi-Fi controlled thermostat, extra plugs in all rooms and an internet plug in the third bedroom. Outside, there is an established good sized lawned frontage with a double width driveway which provides OFF ROAD PARKING for TWO VEHICLES and leads to the GARAGE which has power and an electric door. The rear garden is of a good size and is predominantly laid to lawn with outside sockets and tap. Simpson West strongly recommend an early visit to this home to appreciate its high specification and many benefits!