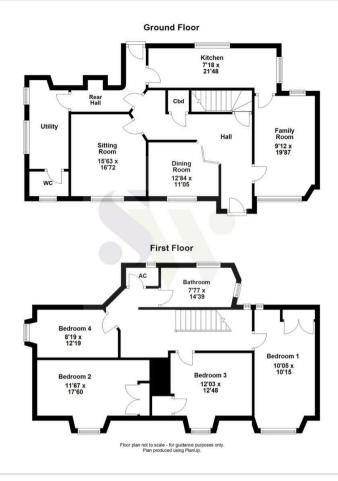

Home Farmhouse Home Farm Close Great Oakley, NN18 8HQ

Simpson West are delighted to offer for rent this unique stone-built character farmhouse which must be seen first hand if it is to be fully appreciated. This rarely available property offers features and accommodation to include a light and airy hallway, a family room, lounge, fitted kitchen and a dining room. The rear hall leads to a utility room and a W/C. Upstairs, there is a master bedroom with fitted wardrobes, three further double bedrooms and a family bathroom with a shower over the bath. Outside there are superb landscaped lawned gardens, ample off-road parking and a brick-built and timber workshop. Energy Rating D. Council Tax Band F. (approx. £312 per month)