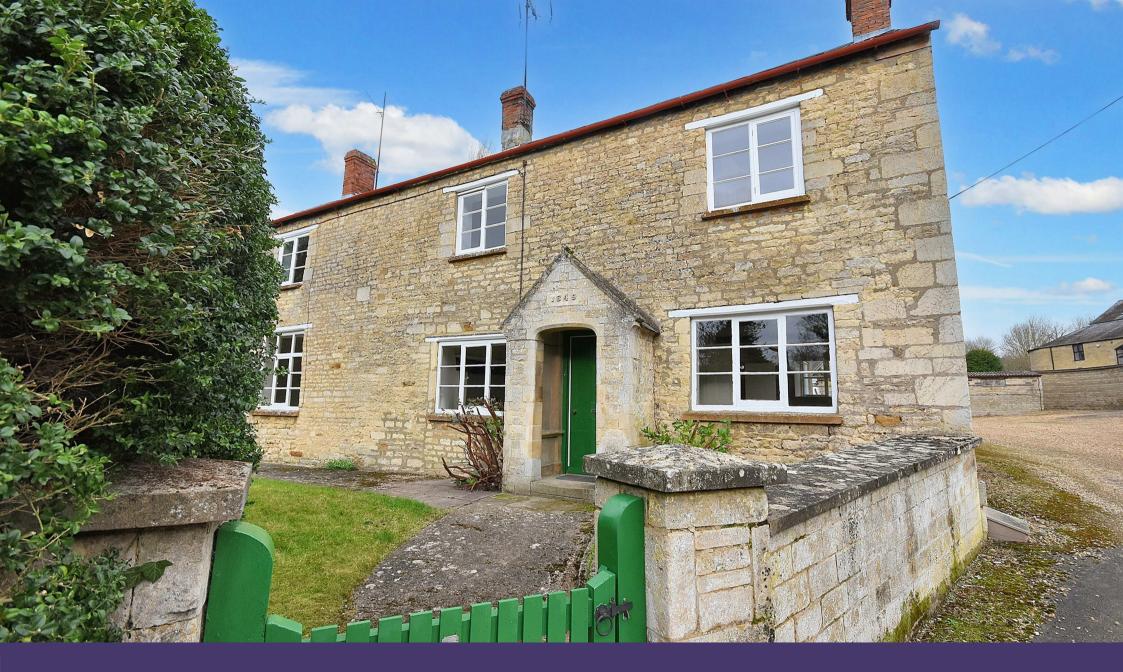

Home Farmhouse Home Farm Close Great Oakley, NN18 8HQ

Simpson West are delighted to offer for rent this unique stone-built character farmhouse which must be seen first hand if it is to be fully appreciated. This rarely available property offers features and accommodation to include a light and airy hallway, a family room, lounge, fitted kitchen and a dining room. The rear hall leads to a utility room and a W/C. Upstairs, there is a master bedroom with fitted wardrobes, three further double bedrooms and a family bathroom with a shower over the bath. Outside there are superb landscaped lawned gardens, ample off-road parking and a brick-built and timber workshop. Energy Rating D. Council Tax Band F. (approx. £312 per month)