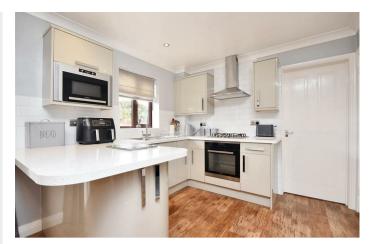

## GUIDE PRICE - £297,500 to £310,000

Simpson West are delighted to offer to the market for sale this immaculately presented FOUR bedroom detached residence located within the highly sought after Great Oakley area. The property itself occupies a desirable position nestled away within a quiet cul-de-sac and is within walking distance to the local schools, shops and other amenities. Features include an entrance hall, living room, a recently refitted modern kitchen dining room, a utility room and cloakroom w/c. To the first floor there are three generous double bedrooms with the larger boasting an en-suite shower room, in addition there is a good single bedroom and the main family bathroom. To the rear is a large garden that is fully enclosed. To the front is a large block paved drive leading to an integral single garage. Early viewings are highly encouraged. Energy rating D. Council Tax Band D.