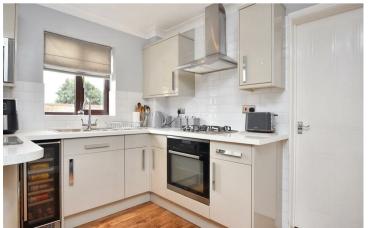

## GUIDE PRICE - £297,500 to £310,000

Simpson West are delighted to offer to the market for sale this immaculately presented FOUR bedroom detached residence located within the highly sought after Great Oakley area. The property itself occupies a desirable position nestled away within a quiet cul-de-sac and is within walking distance to the local schools, shops and other amenities. Features include an entrance hall, living room, a recently refitted modern kitchen dining room, a utility room and cloakroom w/c. To the first floor there are three generous double bedrooms with the larger boasting an en-suite shower room, in addition there is a good single bedroom and the main family bathroom. To the rear is a large garden that is fully enclosed. To the front is a large block paved drive leading to an integral single garage. Early viewings are highly encouraged. Energy rating D. Council Tax Band D.