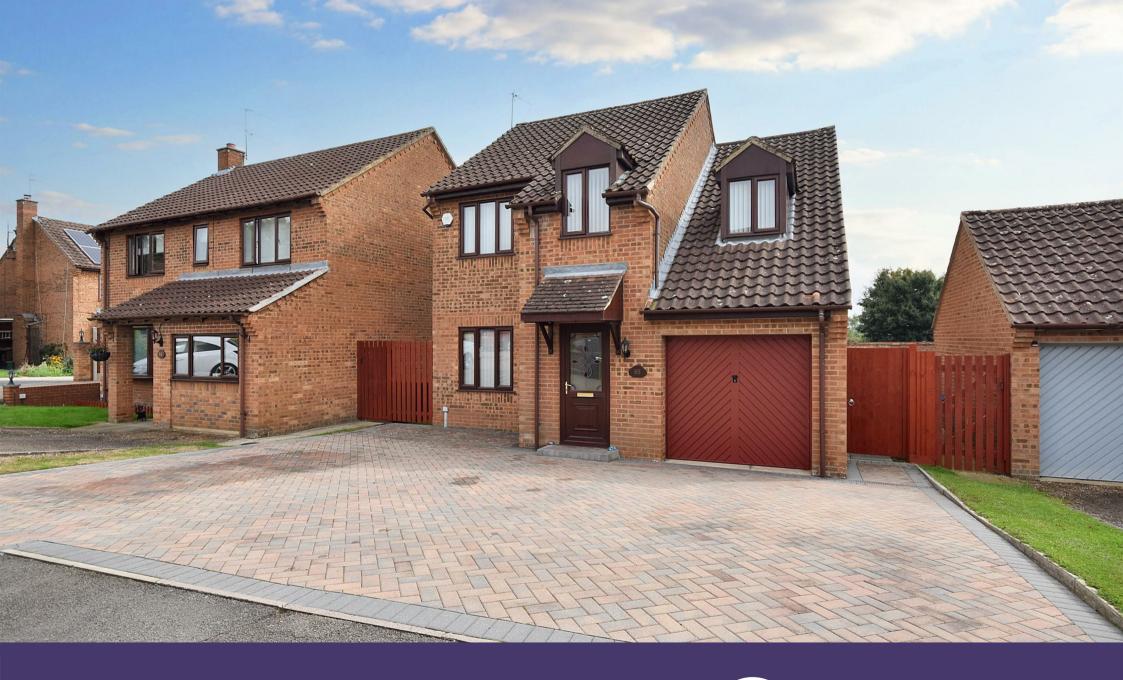

85 Little Meadow Corby, Northamptonshire NN18 8JP

## GUIDE PRICE - £297,500 to £310,000

Simpson West are delighted to offer to the market for sale this immaculately presented FOUR bedroom detached residence located within the highly sought after Great Oakley area. The property itself occupies a desirable position nestled away within a quiet cul-de-sac and is within walking distance to the local schools, shops and other amenities. Features include an entrance hall, living room, a recently refitted modern kitchen dining room, a utility room and cloakroom w/c. To the first floor there are three generous double bedrooms with the larger boasting an en-suite shower room, in addition there is a good single bedroom and the main family bathroom. To the rear is a large garden that is fully enclosed. To the front is a large block paved drive leading to an integral single garage. Early viewings are highly encouraged. Energy rating D. Council Tax Band D.