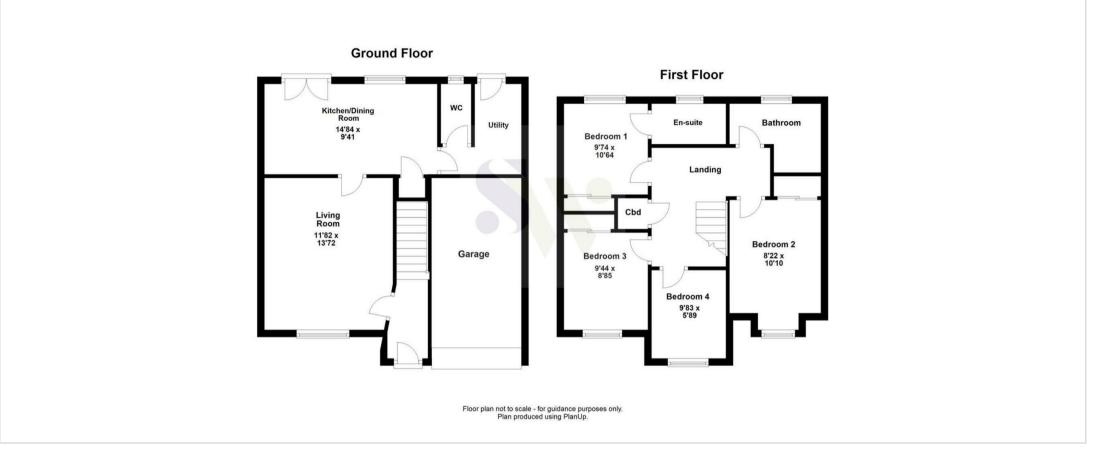

## GUIDE PRICE - £297,500 to £310,000

Simpson West are delighted to offer to the market for sale this immaculately presented FOUR bedroom detached residence located within the highly sought after Great Oakley area. The property itself occupies a desirable position nestled away within a quiet cul-de-sac and is within walking distance to the local schools, shops and other amenities. Features include an entrance hall, living room, a recently refitted modern kitchen dining room, a utility room and cloakroom w/c. To the first floor there are three generous double bedrooms with the larger boasting an en-suite shower room, in addition there is a good single bedroom and the main family bathroom. To the rear is a large garden that is fully enclosed. To the front is a large block paved drive leading to an integral single garage. Early viewings are highly encouraged. Energy rating D. Council Tax Band D.