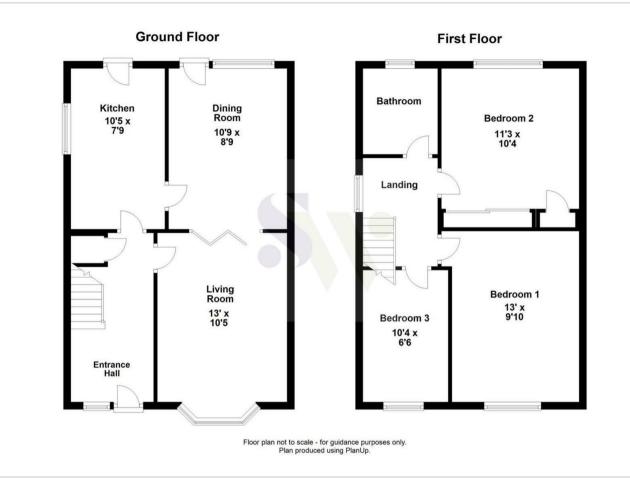

15 Stavanger Close Corby, NN18 9HT

Located within the popular Danesholme area is this well presented THREE bedroom semi detached residence that is being offered to the market for sale. The property occupies a pleasant position within a quiet cul-de-sac and is within walking distance to the local school, shops and other amenities. Features include an entrance hall, living room with bay window, a separate dining room with doors leading to the rear garden and a modern fitted kitchen. To the first floor there are two large double bedrooms, a good single bedroom and the main family bathroom. To the rear is a large garden that is south facing, this is low maintenance with multiple seating areas and is fully enclosed. There is a single detached garage with off road parking for multiple vehicles. Early viewings are highly encouraged. Energy rating C. Council Tax Band B.