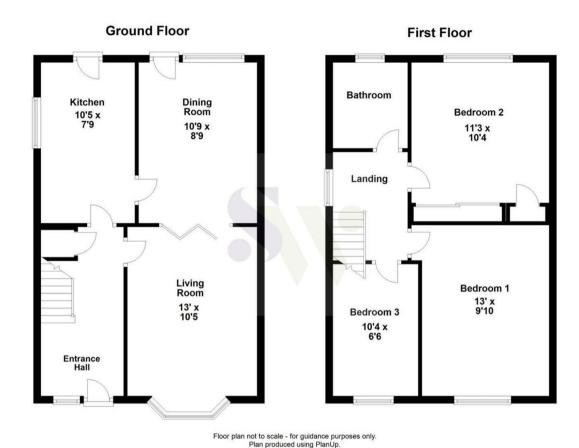

15 Stavanger Close
Corby, NN18 9HT

Located within the popular Danesholme area is this well presented THREE bedroom semi detached residence that is being offered to the market for sale. The property occupies a pleasant position within a quiet cul-de-sac and is within walking distance to the local school, shops and other amenities. Features include an entrance hall, living room with bay window, a separate dining room with doors leading to the rear garden and a modern fitted kitchen. To the first floor there are two large double bedrooms, a good single bedroom and the main family bathroom. To the rear is a large garden that is south facing, this is low maintenance with multiple seating areas and is fully enclosed. There is a single detached garage with off road parking for multiple vehicles. Early viewings are highly encouraged. Energy rating C. Council Tax Band B.