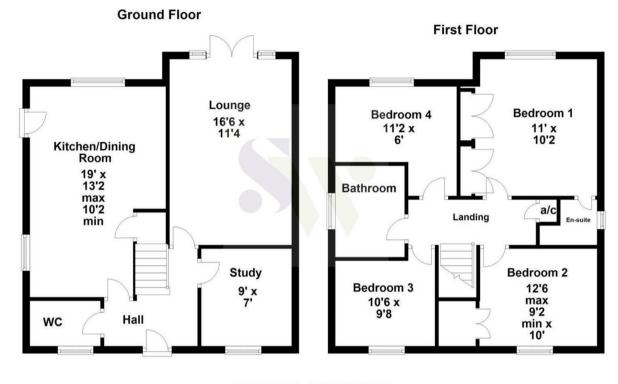

27 Sandringham Walk Corby, Northamptonshire NN18 8QE

Simpson West are delighted to offer to the market for sale this immaculately presented FOUR bedroom detached residence that is located within the highly regarded Oakley Vale. The property occupies a desirable position nestled away within a quiet cul-de-sac and is within walking distance to the local school, shops and other amenities. Features include an entrance hall, study, large living room with doors leading to the rear garden, a cloakroom w/c and impressive refitted kitchen dining family room boasting an array of fitted appliances and an island. To the first floor there are three generous double bedrooms, the larger of which boasts an en-suite shower room, in addition there is a good single bedroom and the main family bathroom. To the rear is a low maintenance garden that is fully enclosed with elevated decked space. To the front there is off road parking leading to a single detached garage. Early viewings are highly advised. Energy rating B. Council Tax Band D.

## le□ 4 🗄 2 🕞 2

Simpson West

Floor plan not to scale - for guidance purposes only. Plan produced using PlanUp.

You may download, store and use the material for your own personal use and research. You may not republish, retransmit, redistribute or otherwise make the material available to any party or make the same available on any website, online service or bulletin board of your own or of any other party or make the same available in hard copy or in any other media without the website owner's express prior written consent. The website owner's copyright must remain on all reproductions of material taken from this website.