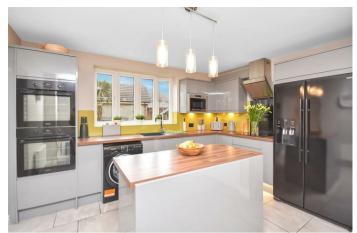

27 Sandringham Walk Corby, Northamptonshire NN18 8QE

Simpson West are delighted to offer to the market for sale this immaculately presented FOUR bedroom detached residence that is located within the highly regarded Oakley Vale. The property occupies a desirable position nestled away within a quiet cul-de-sac and is within walking distance to the local school, shops and other amenities. Features include an entrance hall, study, large living room with doors leading to the rear garden, a cloakroom w/c and impressive refitted kitchen dining family room boasting an array of fitted appliances and an island. To the first floor there are three generous double bedrooms, the larger of which boasts an en-suite shower room, in addition there is a good single bedroom and the main family bathroom. To the rear is a low maintenance garden that is fully enclosed with elevated decked space. To the front there is off road parking leading to a single detached garage. Early viewings are highly advised. Energy rating B. Council Tax Band D.