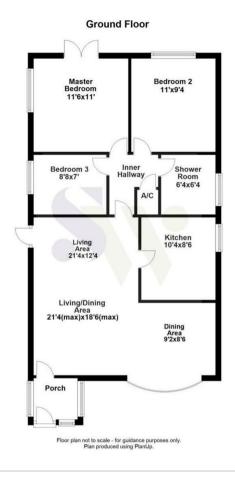

16 Long Close Corby, NN18 8HY

Occupying a perfect position within this much sought after cul-de-sac which can be found within the highly sought after Great Oakley is this rarely available detached bungalow which is being offered for sale with NO CHAIN. Accommodation includes a reception porch, living/dining room, and a fitted kitchen with integrated appliances. There are THREE BEDROOMS and a shower room. Outside, an excellent sized frontage provides off road parking facilities to a GARAGE. The rear garden has been designed with easy maintenance in mind, is of good size and is fully enclosed to all sides.