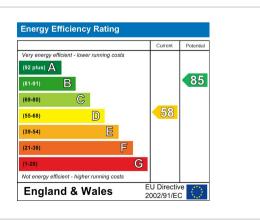

We strongly advise an early visit to the property if genuine disappointment is to be avoided. Energy Rating D. Council Tax Band D.

£323,000

You may download, store and use the material for your own personal use and research. You may not republish, retransmit, redistribute or otherwise make the material available to any party or make the same available on any website, online service or bulletin board of your own or of any other party or make the same available in hard copy or in any other media without the website owner's express prior written consent. The website owner's copyright must remain on all reproductions of material taken from this website.