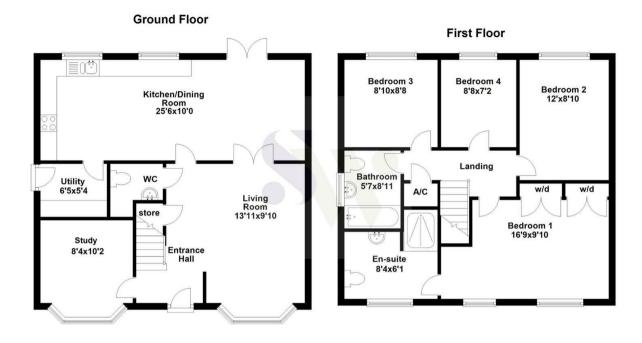

41 Livingstone Road
Corby, NN18 8SP

Enjoying an attractive position within the highly sought after Oakley Rise, is this immaculately presented detached residence which was built in 2020 by Allison Homes. Having been much improved by the present owners the property offers accommodation to include a reception area to a cloakroom/WC, living room, sitting room/study and a superb '25'6 x 10'0' fully fitted kitchen/dining room with a range of integrated appliances, there is also a separate utility room. The first floor provides FOUR bedrooms with the master boasting en-suite facilities, bedroom four has been designed as a walk-in dressing room and there is also a family bathroom. Outside there is a pleasant open plan frontage with a driveway providing OFF ROAD PARKING which leads to a GARAGE. The rear garden has been thoughtfully landscaped and with easy maintenance in mind and leads a large porcelain tiled patio area extending to both sides with steps down to a synthetic lawned garden which is complimented by attractive seating areas. The property also benefits from solar panels. Only by visiting this superb family home will its high-quality finish and setting be fully appreciated. Energy Rating B. Council Tax D.

£389,950

Floor plan not to scale - for guidance purposes only.

Plan produced using PlanUp.

You may download, store and use the material for your own personal use and research. You may not republish, retransmit, redistribute or otherwise make the material available to any party or make the same available on any website, online service or bulletin board of your own or of any other party or make the same available in hard copy or in any other media without the website owner's express prior written consent. The website owner's copyright must remain on all reproductions of material taken from this website.