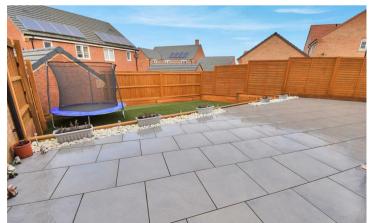

41 Livingstone Road
Corby, NN18 8SP

Enjoying an attractive position within the highly sought after Oakley Rise, is this immaculately presented detached residence which was built in 2020 by Allison Homes. Having been much improved by the present owners the property offers accommodation to include a reception area to a cloakroom/WC, living room, sitting room/study and a superb '25'6 x 10'0' fully fitted kitchen/dining room with a range of integrated appliances, there is also a separate utility room. The first floor provides FOUR bedrooms with the master boasting en-suite facilities, bedroom four has been designed as a walk-in dressing room and there is also a family bathroom. Outside there is a pleasant open plan frontage with a driveway providing OFF ROAD PARKING which leads to a GARAGE. The rear garden has been thoughtfully landscaped and with easy maintenance in mind and leads a large porcelain tiled patio area extending to both sides with steps down to a synthetic lawned garden which is complimented by attractive seating areas. The property also benefits from solar panels. Only by visiting this superb family home will its high-quality finish and setting be fully appreciated. Energy Rating B. Council Tax D.