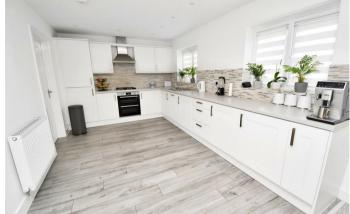

41 Livingstone Road
Corby, NN18 8SP

Enjoying an attractive position within the highly sought after Oakley Rise, is this immaculately presented detached residence which was built in 2020 by Allison Homes. Having been much improved by the present owners the property offers accommodation to include a reception area to a cloakroom/WC, living room, sitting room/study and a superb '25'6 x 10'0' fully fitted kitchen/dining room with a range of integrated appliances, there is also a separate utility room. The first floor provides FOUR bedrooms with the master boasting en-suite facilities, bedroom four has been designed as a walk-in dressing room and there is also a family bathroom. Outside there is a pleasant open plan frontage with a driveway providing OFF ROAD PARKING which leads to a GARAGE. The rear garden has been thoughtfully landscaped and with easy maintenance in mind and leads a large porcelain tiled patio area extending to both sides with steps down to a synthetic lawned garden which is complimented by attractive seating areas. The property also benefits from solar panels. Only by visiting this superb family home will its high-quality finish and setting be fully appreciated. Energy Rating B. Council Tax D.