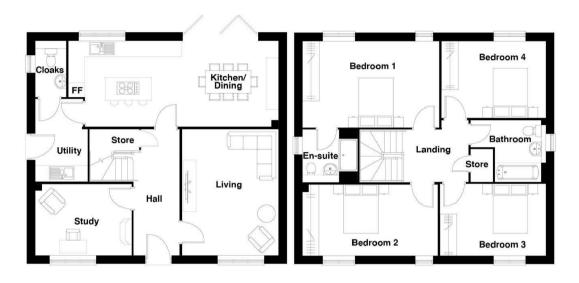

## POPPY 4 bedroom home

Ground Floor First Floor

You may download, store and use the material for your own personal use and research. You may not republish, retransmit, redistribute or otherwise make the material available to any party or make the same available on any website, online service or bulletin board of your own or of any other party or make the same available in hard copy or in any other media without the website owner's express prior written consent. The website owner's copyright must remain on all reproductions of material taken from this website.