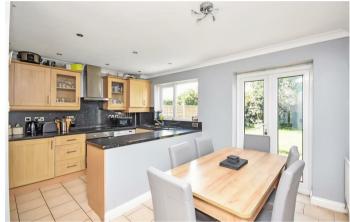

4 Little Meadow Great Oakley, NN18 8JP

Simpson West are delighted to offer to the market for sale with no onward chain this rarely available three bedroom detached residence located within the highly sought after Great Oakley. The property itself occupies a pleasant position being within walking distance to the local school, shops and other amenities. Features include an entrance hall, living room and modern kitchen dining room with doors leading to the rear garden. To the first floor there are two double bedrooms, a single bedroom and the main family bathroom. To the rear is a large garden facing south that is fully enclosed with both lawn and a patio area. To the front is off road parking leading to a single garage. Early viewings are highly encouraged. Energy rating D. Council Tax Band C.