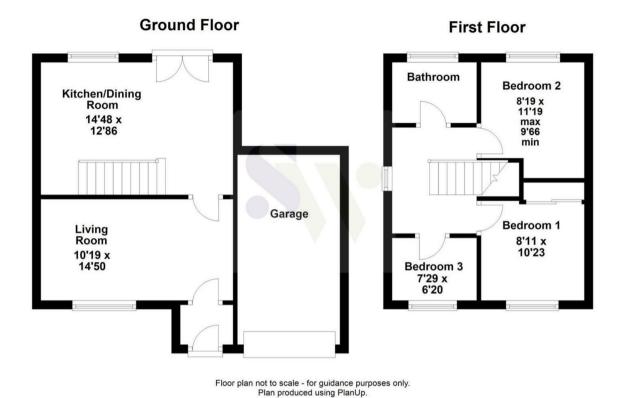

4 Little Meadow Great Oakley, NN18 8JP

Simpson West are delighted to offer to the market for sale with no onward chain this rarely available three bedroom detached residence located within the highly sought after Great Oakley. The property itself occupies a pleasant position being within walking distance to the local school, shops and other amenities. Features include an entrance hall, living room and modern kitchen dining room with doors leading to the rear garden. To the first floor there are two double bedrooms, a single bedroom and the main family bathroom. To the rear is a large garden facing south that is fully enclosed with both lawn and a patio area. To the front is off road parking leading to a single garage. Early viewings are highly encouraged. Energy rating D. Council Tax Band C.