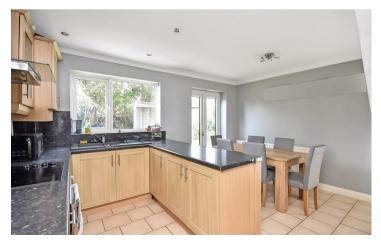

4 Little Meadow Great Oakley, NN18 8JP

Simpson West are delighted to offer to the market for sale with no onward chain this rarely available three bedroom detached residence located within the highly sought after Great Oakley. The property itself occupies a pleasant position being within walking distance to the local school, shops and other amenities. Features include an entrance hall, living room and modern kitchen dining room with doors leading to the rear garden. To the first floor there are two double bedrooms, a single bedroom and the main family bathroom. To the rear is a large garden facing south that is fully enclosed with both lawn and a patio area. To the front is off road parking leading to a single garage. Early viewings are highly encouraged. Energy rating D. Council Tax Band C.