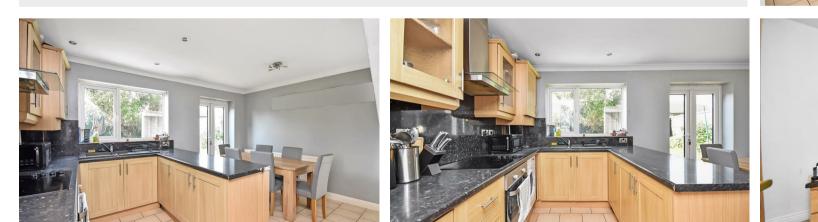

4 Little Meadow Corby, NN18 8JP

Simpson West are delighted to offer to the market for sale with no onward chain this rarely available three bedroom detached residence located within the highly sought after Great Oakley. The property itself occupies a pleasant position being within walking distance to the local school, shops and other amenities. Features include an entrance hall, living room and modern kitchen dining room with doors leading to the rear garden. To the first floor there are two double bedrooms, a single bedroom and the main family bathroom. To the rear is a large garden facing south that is fully enclosed with both lawn and a patio area. To the front is off road parking leading to a single garage. Early viewings are highly encouraged. Energy rating D. Council Tax Band C.