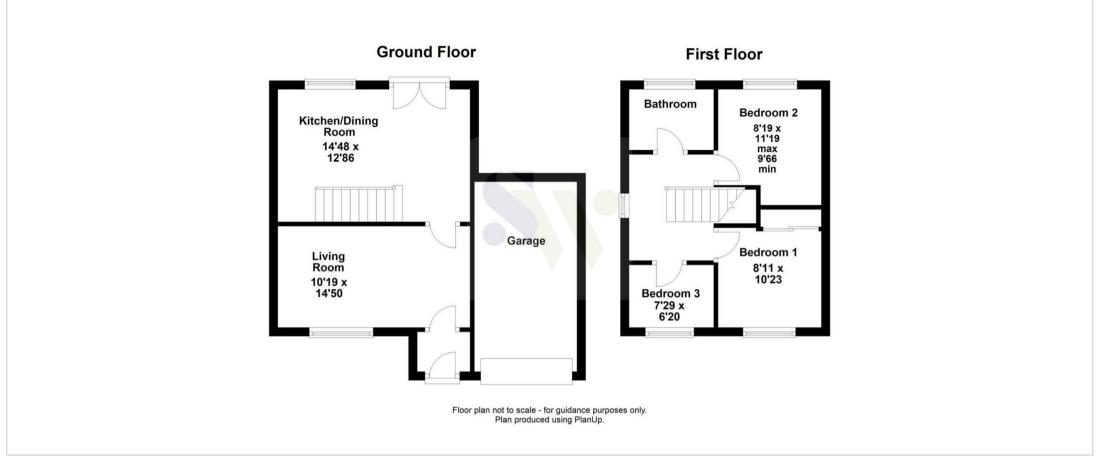

4 Little Meadow Corby, NN18 8JP

Simpson West are delighted to offer to the market for sale with no onward chain this rarely available three bedroom detached residence located within the highly sought after Great Oakley. The property itself occupies a pleasant position being within walking distance to the local school, shops and other amenities. Features include an entrance hall, living room and modern kitchen dining room with doors leading to the rear garden. To the first floor there are two double bedrooms, a single bedroom and the main family bathroom. To the rear is a large garden facing south that is fully enclosed with both lawn and a patio area. To the front is off road parking leading to a single garage. Early viewings are highly encouraged. Energy rating D. Council Tax Band C.