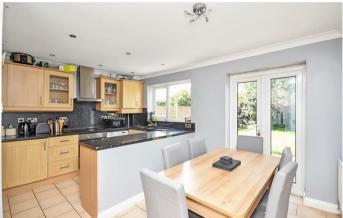

4 Little Meadow Corby, NN18 8JP

Simpson West are delighted to offer to the market for sale with no onward chain this rarely available three bedroom detached residence located within the highly sought after Great Oakley. The property itself occupies a pleasant position being within walking distance to the local school, shops and other amenities. Features include an entrance hall, living room and modern kitchen dining room with doors leading to the rear garden. To the first floor there are two double bedrooms, a single bedroom and the main family bathroom. To the rear is a large garden facing south that is fully enclosed with both lawn and a patio area. To the front is off road parking leading to a single garage. Early viewings are highly encouraged. Energy rating D. Council Tax Band C.