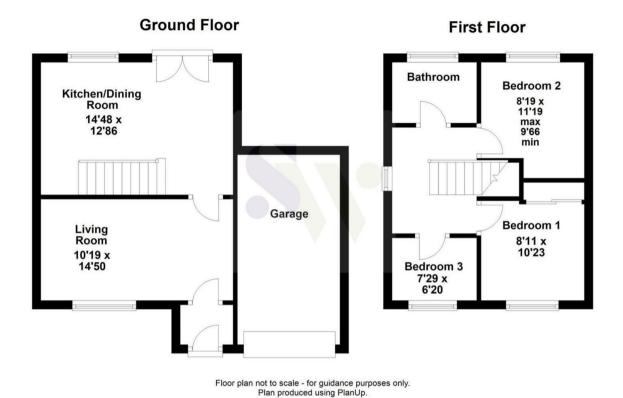

4 Little Meadow Corby, NN18 8JP

Simpson West are delighted to offer to the market for sale with no onward chain this rarely available three bedroom detached residence located within the highly sought after Great Oakley. The property itself occupies a pleasant position being within walking distance to the local school, shops and other amenities. Features include an entrance hall, living room and modern kitchen dining room with doors leading to the rear garden. To the first floor there are two double bedrooms, a single bedroom and the main family bathroom. To the rear is a large garden facing south that is fully enclosed with both lawn and a patio area. To the front is off road parking leading to a single garage. Early viewings are highly encouraged. Energy rating D. Council Tax Band C.