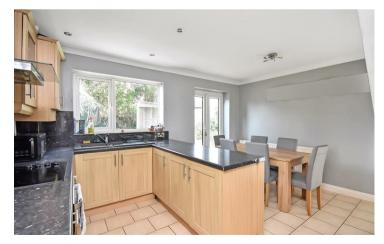

4 Little Meadow Corby, NN18 8JP

Simpson West are delighted to offer to the market for sale with no onward chain this rarely available three bedroom detached residence located within the highly sought after Great Oakley. The property itself occupies a pleasant position being within walking distance to the local school, shops and other amenities. Features include an entrance hall, living room and modern kitchen dining room with doors leading to the rear garden. To the first floor there are two double bedrooms, a single bedroom and the main family bathroom. To the rear is a large garden facing south that is fully enclosed with both lawn and a patio area. To the front is off road parking leading to a single garage. Early viewings are highly encouraged. Energy rating D. Council Tax Band C.