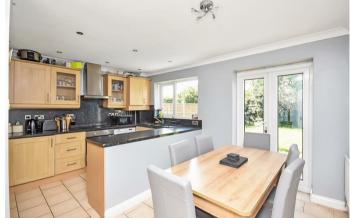

4 Little Meadow Corby, NN18 8JP

Simpson West are delighted to offer to the market for sale with no onward chain this rarely available three bedroom detached residence located within the highly sought after Great Oakley. The property itself occupies a pleasant position being within walking distance to the local school, shops and other amenities. Features include an entrance hall, living room and modern kitchen dining room with doors leading to the rear garden. To the first floor there are two double bedrooms, a single bedroom and the main family bathroom. To the rear is a large garden facing south that is fully enclosed with both lawn and a patio area. To the front is off road parking leading to a single garage. Early viewings are highly encouraged. Energy rating D. Council Tax Band C.