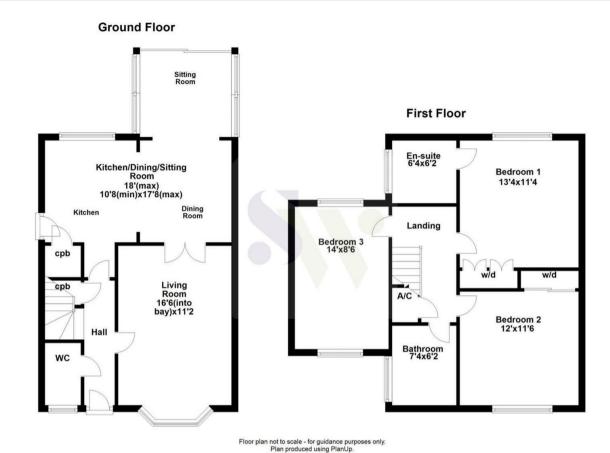

## 10 Glover Court

Market Harborough, Leicestershire LE16 8TQ

Enjoying an attractive cul-de-sac position within the picturesque village of Middleton is this beautifully presented link-detached property which offers features and accommodation to include a reception hall, cloakroom/WC, living room, and a superbly fitted kitchen/dining room which includes integrated appliances and has been thoughtfully extended to include a sitting area which overlooks the garden. The first floor provides THREE DOUBLE BEDROOMS with fitted wardrobes and en-suite facilities to the master, there is also a refitted family bathroom. Outside, there is an attractive open plan frontage with a driveway providing off road parking facilities to one side set beneath a CAR PORT and leading to the GARAGE. The rear gardens have been landscaped to provide an easy maintenance and highly private setting. Only by visiting this rarely available family home will its position, condition and setting be truly appreciated.