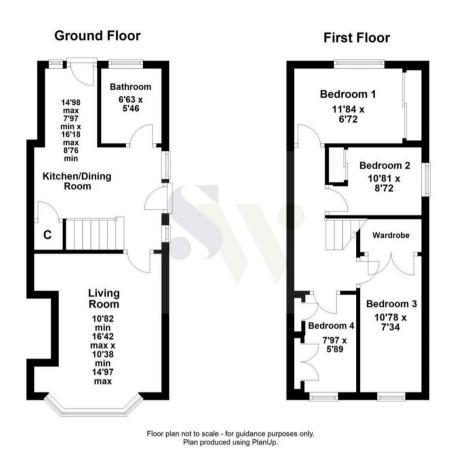

## 18 Chapman Grove Corby, NN17 1HL

Nestled away within a quiet cul-de-sac on the ever popular Lloyds estate is this charming and much improved extended FOUR bedroom family home that is now available to the market for sale. The property itself occupies a desirable position on a generous corner plot and is within walking distance to multiple schools, shops and transport links. Features include an extended living room with stylish bay window, a large open kitchen dining room and the family bathroom with three piece suite. To the first floor you will find three large double bedrooms all boasting fitted storage and wardrobes space, in addition there is a good single bedroom. To the rear is a large garden with various seating areas that enjoys plenty of sunshine for long periods. There is a brick built store with plumbing and pre fabricated garage providing ample storage space. To the front is a large lawn with off road parking for multiple vehicles, this could be added to. Early viewings are highly encouraged. Energy rating D. Council Tax Band B.