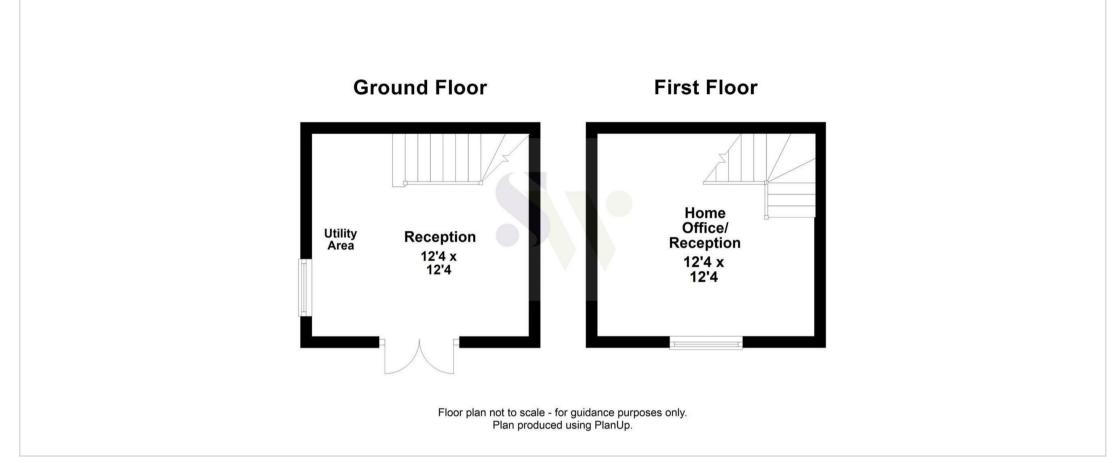

Outside, there are easy maintenance patio style gardens with a driveway providing OFF ROAD PARKING for two vehicles. There is also a self-contained building offering additional flexible living or working space, currently set up as a home office on the first floor with fully plumbed utility room beneath.