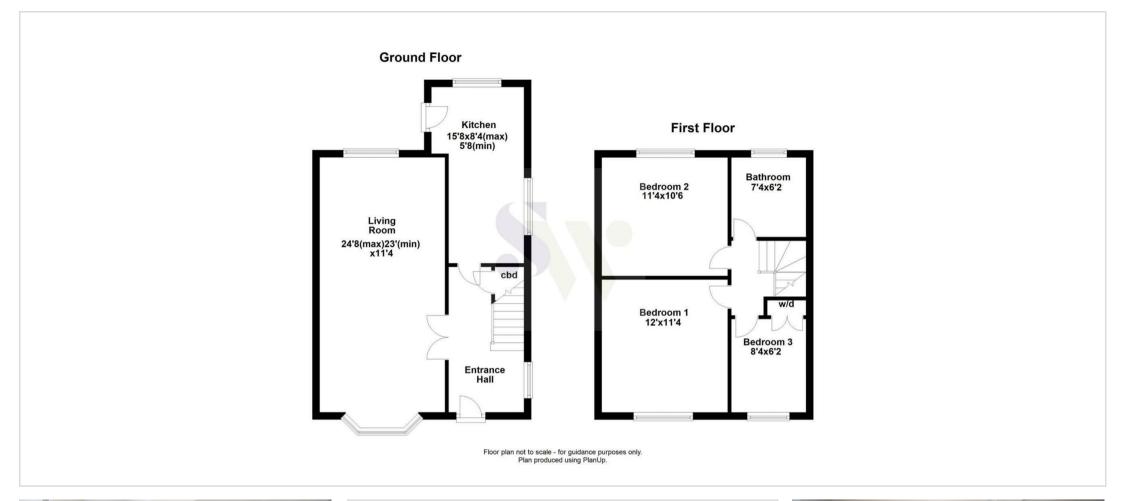

3 Occupation Road Corby, NN17 1EB

Being situated within the highly sought after Lloyd's area is this bay fronted semi-detached property which occupies an excellent sized, highly established plot.

Presented in good condition throughout, this rarely available family home has been thoughtfully extended and provides features and accommodation to include double glazing, gas central heating, reception hall, living/dining room and a refitted kitchen which boasts integrated appliances. The first floor provides THREE bedrooms and a refitted family bathroom. Outside, there is an enclosed frontage with a driveway providing OFF ROAD PARKING and leads to a detached GARAGE. The rear of the property has been lovingly maintained and enjoys a patio area which leads on to a landscaped lawned garden which is complimented by a variety of established shrubs, bushes and flowers and which simply must be seen if it is to be fully appreciated! Energy Rating D. Council Tax Band B.