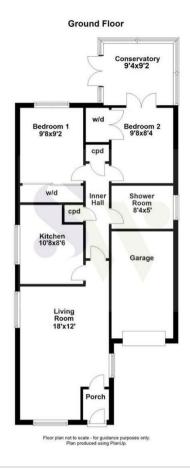

23 Waltham Close Corby, NN17 2YG

Being offered for sale with NO CHAIN is this rarely available detached bungalow which is situated within this highly regarded cul-de-sac and offers features and accommodation to include a reception porch, living/dining room, a refitted kitchen which includes integrated appliances, conservatory, two double bedrooms both with wardrobe facilities and there is a refitted shower room. Outside, there is an attractive open plan frontage with a driveway to one side providing OFF ROAD PARKING which leads to a GARAGE. The rear garden is of a manageable size and is fully enclosed. We strongly recommend an early visit to the property if genuine disappointment is to be avoided, so please call to make your appointment now! Energy Rating C. Council Tax Band C.