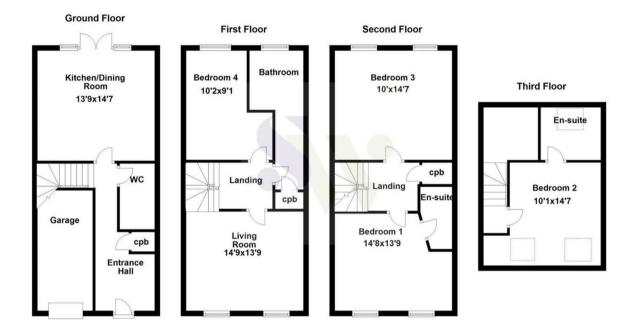

## 21 Thwaite Close Corby, Northamptonshire NN18 8FS

Simpson West are delighted to offer to the market for sale this rarely available FOUR bedroom semi detached residence situated across four floors. The property itself is well positioned backing onto fields enjoying views of the country, it is a stones throw from transport links and other amenities. Features include a spacious entrance hall, cloakroom w/c, large kitchen dining room with patio doors leading to the rear garden and internal door from the hall to the single garage. To the first floor there is the living room, bedroom four and the main family bathroom. To the second floor there is the master bedroom with en-suite shower and bedroom three. To the third floor there is bedroom two with en-suite shower room. At the rear is a low maintenance garden with patio area, gated access provides passage to the front of the property where there is off road parking for two vehicles. Early viewings are highly advised. Energy rating C. Council Tax Band D.

£274,950

Floor plan not to scale - for guidance purposes only. Plan produced using PlanUp.

You may download, store and use the material for your own personal use and research. You may not republish, retransmit, redistribute or otherwise make the material available to any party or make the same available on any website, online service or bulletin board of your own or of any other party or make the same available in hard copy or in any other media without the website owner's express prior written consent. The website owner's copyright must remain on all reproductions of material taken from this website.