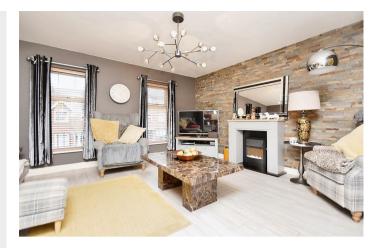

## 21 Thwaite Close Corby, Northamptonshire NN18 8FS

Simpson West are delighted to offer to the market for sale this rarely available FOUR bedroom semi detached residence situated across four floors. The property itself is well positioned backing onto fields enjoying views of the country, it is a stones throw from transport links and other amenities. Features include a spacious entrance hall, cloakroom w/c, large kitchen dining room with patio doors leading to the rear garden and internal door from the hall to the single garage. To the first floor there is the living room, bedroom four and the main family bathroom. To the second floor there is the master bedroom with en-suite shower and bedroom three. To the third floor there is bedroom two with en-suite shower room. At the rear is a low maintenance garden with patio area, gated access provides passage to the front of the property where there is off road parking for two vehicles. Early viewings are highly advised. Energy rating C. Council Tax Band D.