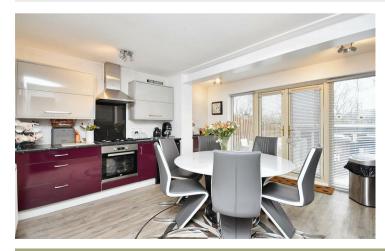

## 21 Thwaite Close Corby, Northamptonshire NN18 8FS

Simpson West are delighted to offer to the market for sale this rarely available FOUR bedroom semi detached residence situated across four floors. The property itself is well positioned backing onto fields enjoying views of the country, it is a stones throw from transport links and other amenities. Features include a spacious entrance hall, cloakroom w/c, large kitchen dining room with patio doors leading to the rear garden and internal door from the hall to the single garage. To the first floor there is the living room, bedroom four and the main family bathroom. To the second floor there is the master bedroom with en-suite shower and bedroom three. To the third floor there is bedroom two with en-suite shower room. At the rear is a low maintenance garden with patio area, gated access provides passage to the front of the property where there is off road parking for two vehicles. Early viewings are highly advised. Energy rating C. Council Tax Band D.