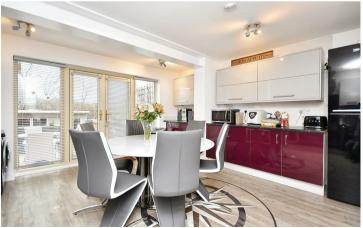

## 21 Thwaite Close Corby, Northamptonshire NN18 8FS

Simpson West are delighted to offer to the market for sale this rarely available FOUR bedroom semi detached residence situated across four floors. The property itself is well positioned backing onto fields enjoying views of the country, it is a stones throw from transport links and other amenities. Features include a spacious entrance hall, cloakroom w/c, large kitchen dining room with patio doors leading to the rear garden and internal door from the hall to the single garage. To the first floor there is the living room, bedroom four and the main family bathroom. To the second floor there is the master bedroom with en-suite shower and bedroom three. To the third floor there is bedroom two with en-suite shower room. At the rear is a low maintenance garden with patio area, gated access provides passage to the front of the property where there is off road parking for two vehicles. Early viewings are highly advised. Energy rating C. Council Tax Band D.