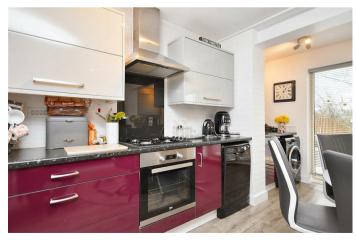

## 21 Thwaite Close Corby, Northamptonshire NN18 8FS

Simpson West are delighted to offer to the market for sale this rarely available FOUR bedroom semi detached residence situated across four floors. The property itself is well positioned backing onto fields enjoying views of the country, it is a stones throw from transport links and other amenities. Features include a spacious entrance hall, cloakroom w/c, large kitchen dining room with patio doors leading to the rear garden and internal door from the hall to the single garage. To the first floor there is the living room, bedroom four and the main family bathroom. To the second floor there is the master bedroom with en-suite shower and bedroom three. To the third floor there is bedroom two with en-suite shower room. At the rear is a low maintenance garden with patio area, gated access provides passage to the front of the property where there is off road parking for two vehicles. Early viewings are highly advised. Energy rating C. Council Tax Band D.