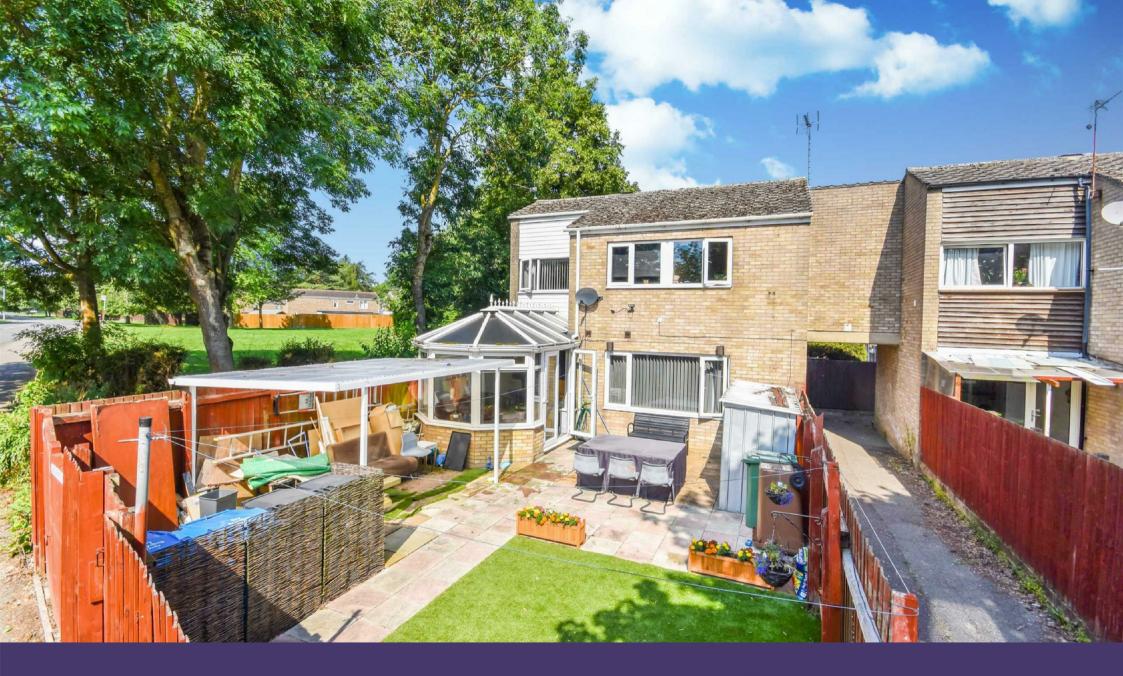

1 Reigate Walk
Corby, Northamptonshire NN18 9JP

CASH BUYERS ONLY. Simpson West are delighted to offer to the market for sale this deceptively spacious four bedroom family home. The property itself is within walking distance to the local supermarket and other amenities. Features include a living room which has been converted into a bedroom with en-suite, ideal as an annexe or self contained living space. There is an extended kitchen dining room which leads to the conservatory with patio doors to the rear garden. There is also a separate cloakroom w/c and shower room. To the first floor there are four fantastic spacious bedrooms benefitting from fitted storage, there is also a modern fitted bathroom. To the front of the property is a low maintenance garden as is the rear which boasts artificial lawn and a patio area to soak up the sun! Gated access provides access to the road and subject to planning permission a dropped kerb could be installed to create off road parking. Early viewings are highly advised to avoid missing out on this superb family home. Energy rating D.