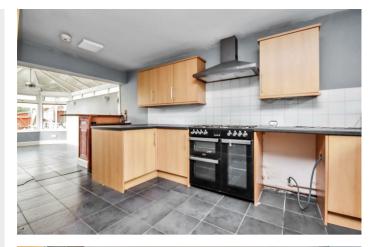

1 Reigate Walk
Corby, Northamptonshire NN18 9JP

CASH BUYERS ONLY. Simpson West are delighted to offer to the market for sale this deceptively spacious four bedroom family home. The property itself is within walking distance to the local supermarket and other amenities. Features include a living room which has been converted into a bedroom with en-suite, ideal as an annexe or self contained living space. There is an extended kitchen dining room which leads to the conservatory with patio doors to the rear garden. There is also a separate cloakroom w/c and shower room. To the first floor there are four fantastic spacious bedrooms benefitting from fitted storage, there is also a modern fitted bathroom. To the front of the property is a low maintenance garden as is the rear which boasts artificial lawn and a patio area to soak up the sun! Gated access provides access to the road and subject to planning permission a dropped kerb could be installed to create off road parking. Early viewings are highly advised to avoid missing out on this superb family home. Energy rating D.