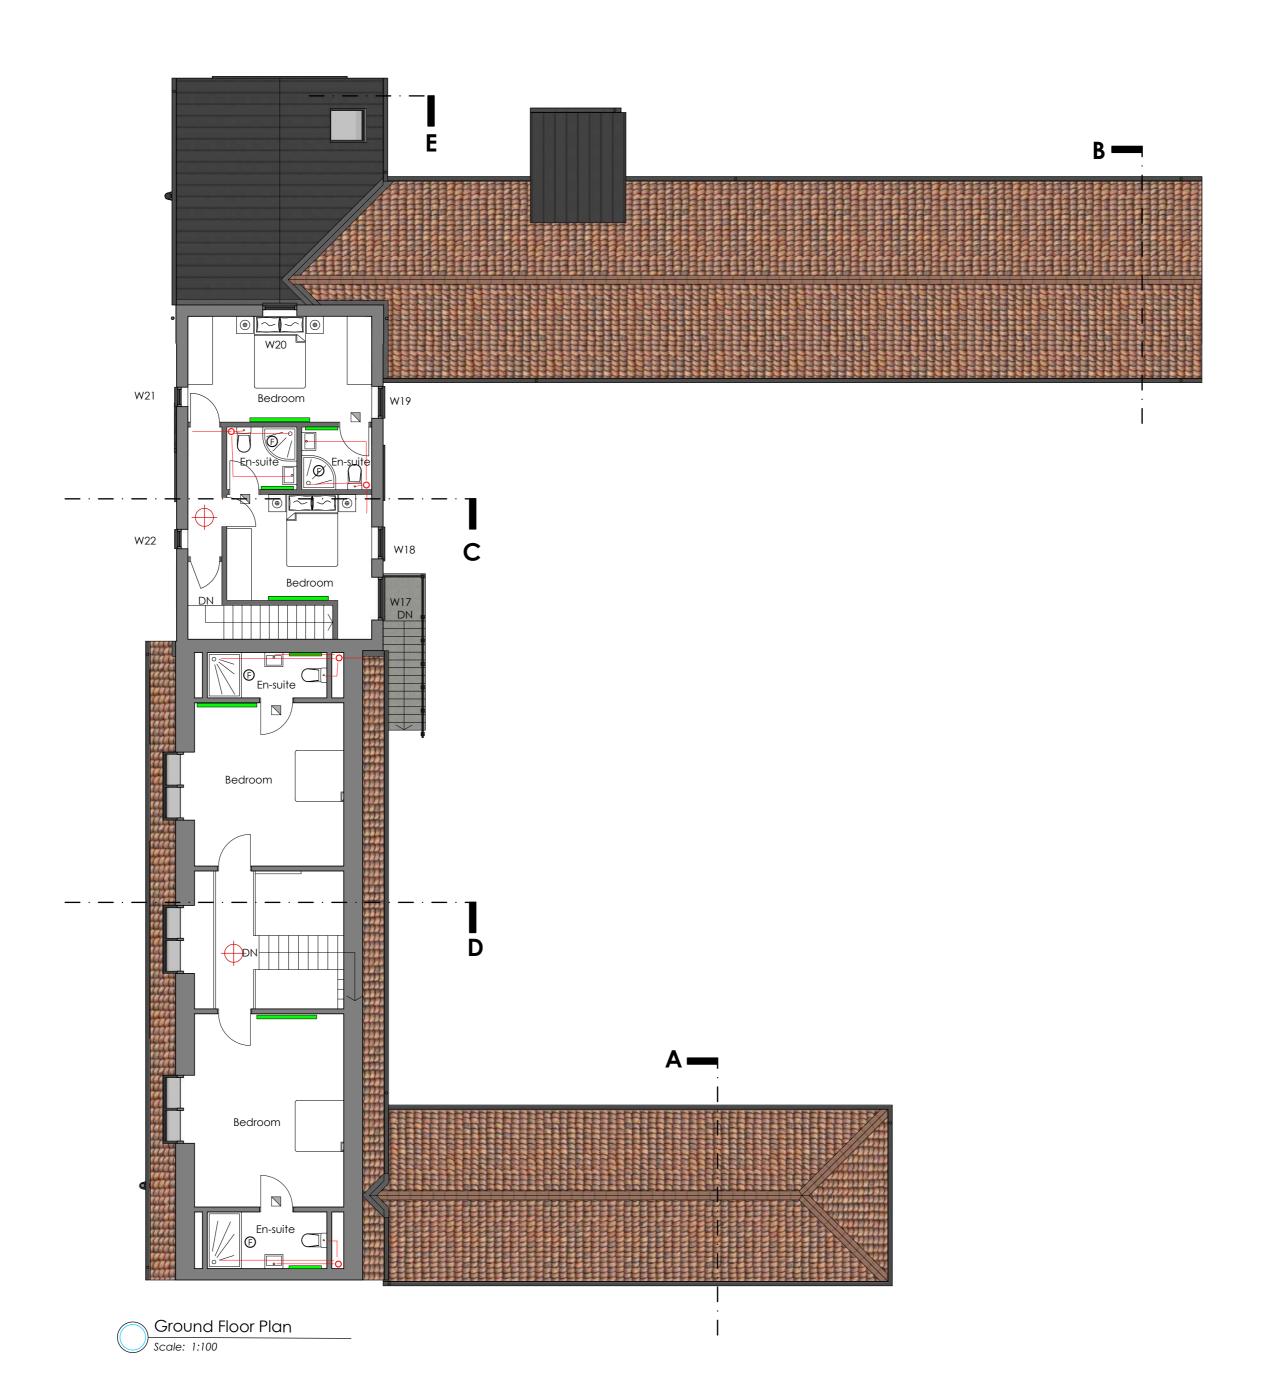

## Legend

Radiator Towel heater

SVP

Gully

WF Wall mounted extract fan

Ceiling mounted extract fan

Fan isolation switch

Area to be covered by carbon monoxide detector with remote indicator to L2 standard Area to be covered by smoke detector with remote indicator to L2 standard

Rate of Rise Heat detector

Smoke detectors, Rate of Rise heat detectors and Carbon Monoxide detectors to be mains wired and interconnected

Lyndale | Harworth Road | Blyth Worksop | S81 8HQ

t: 01909 591871 | m: 07828 789651 e: chrisyorke@btinternet.com

www.yorkearchitecture.com

Proposed Extension/Alterations

Top Farm Rampton Road Laneham Retford DN22 ONE

Proposed First Floor Plan

## PC493/07

Sheet Size

A2

18.01.2022 Drawn By

RH

Scale 1:100

Revision

С