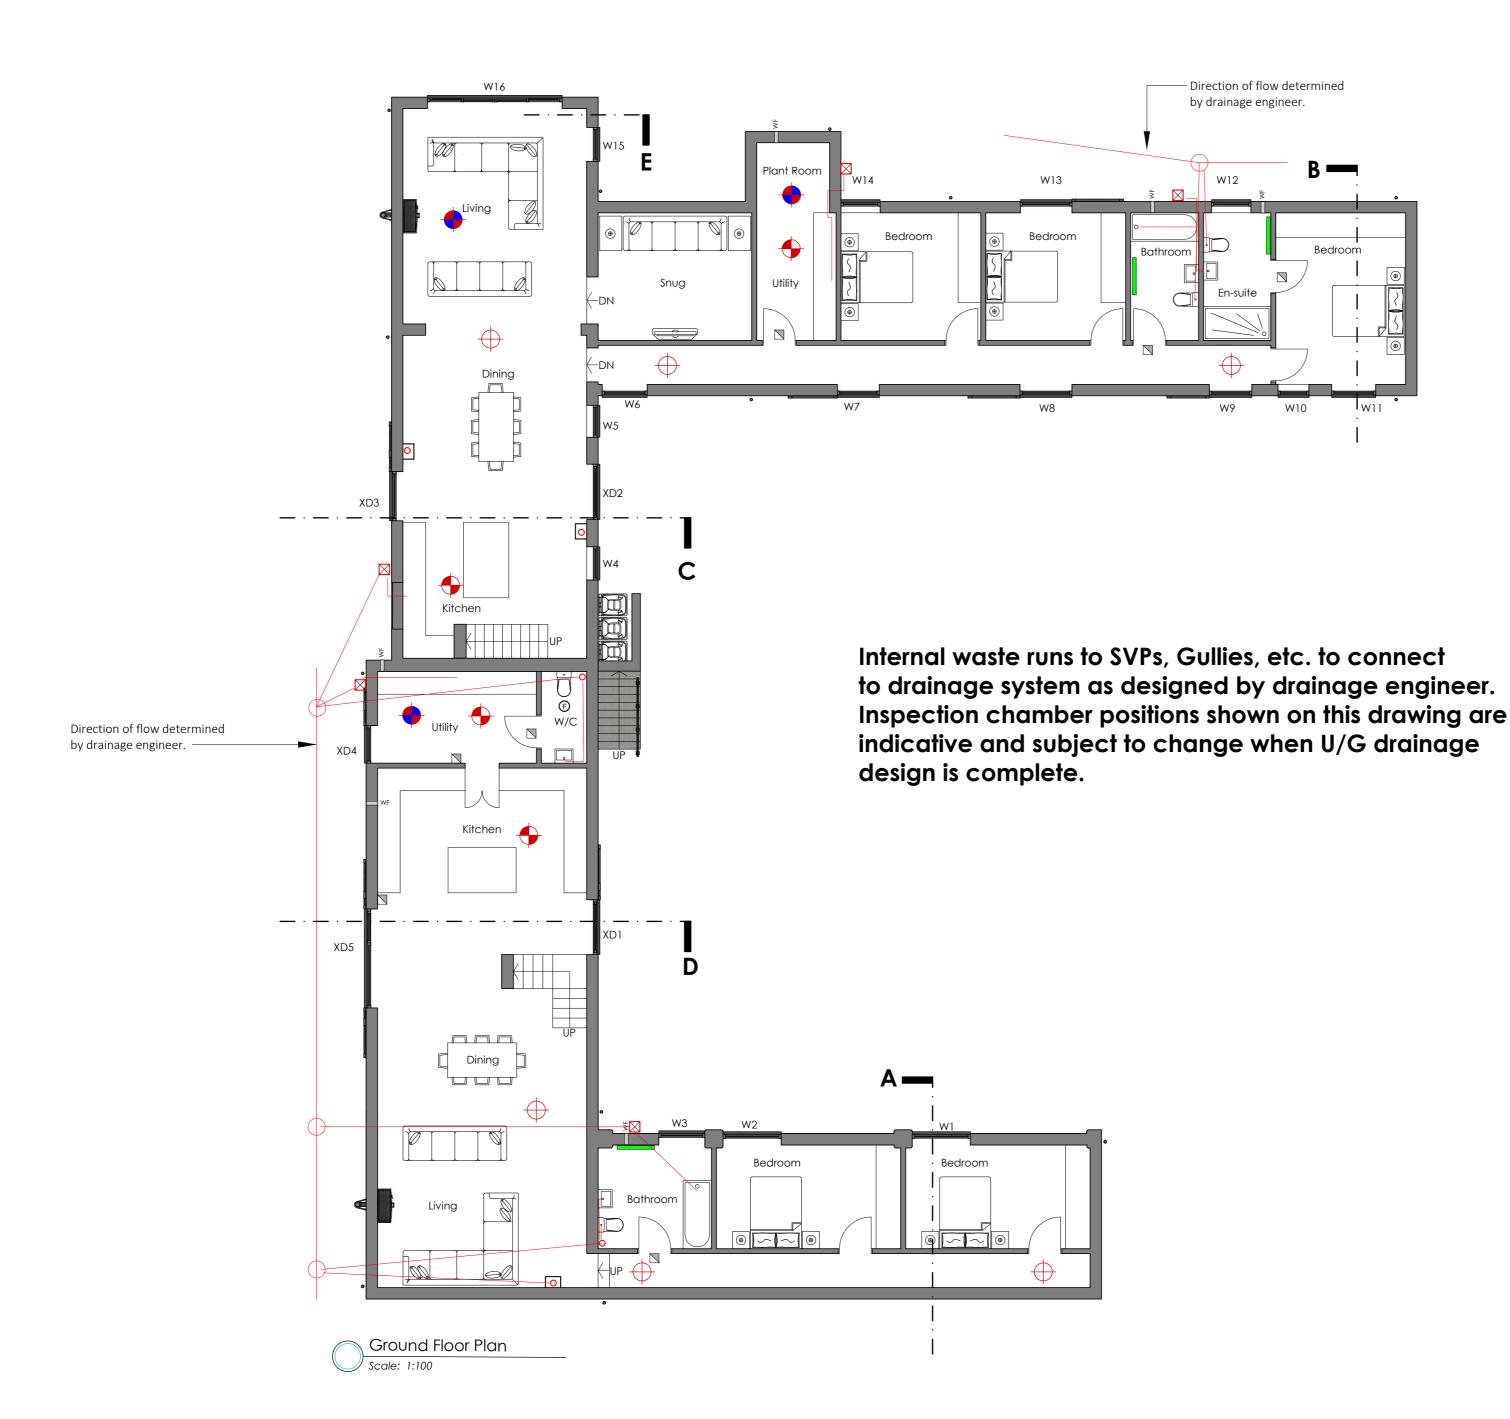

## Legend

Radiator Towel heater

WF Wall mounted extract fan Ceiling mounted extract fan

Fan isolation switch

Area to be covered by carbon monoxide detector with remote indicator to L2 standard Area to be covered by smoke detector with remote indicator to L2 standard

Bedroom

Rate of Rise Heat detector

Smoke detectors, Rate of Rise heat detectors and Carbon Monoxide detectors to be mains wired and interconnected

Lyndale | Harworth Road | Blyth Worksop | S81 8HQ

t: 01909 591871 | m: 07828 789651 e: chrisyorke@btinternet.com

www.yorkearchitecture.com

Proposed Extension/Alterations

Top Farm Rampton Road Laneham Retford DN22 ONE

Proposed Ground Floor Plan

## PC493/06

Sheet Size A2

18.01.2022

Drawn By

Scale 1:100

Revision С

All dimensions given are to assist in the pricing of works. It is the responsibility of the person carrying out the works to verify all dimensions on site prior to placing orders or carrying out works.