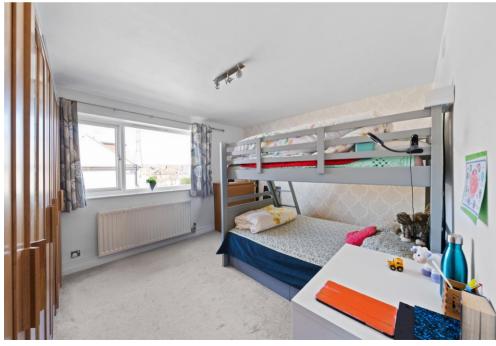

## Accommodation

The front door of this first floor apartment opens to a hallway with built in storage cupboards. This leads on to the bright and spacious lounge/diner, the two double bedrooms, one with built in wardrobes, the fitted kitchen and the family bathroom.