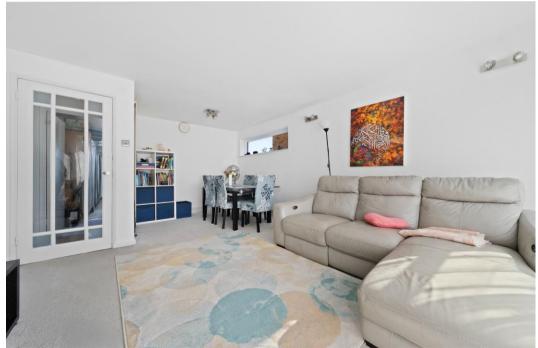

## Accommodation

The front door of this first floor apartment opens to a hallway with built in storage cupboards. This leads on to the bright and spacious lounge/diner, the two double bedrooms, one with built in wardrobes, the fitted kitchen and the family bathroom.