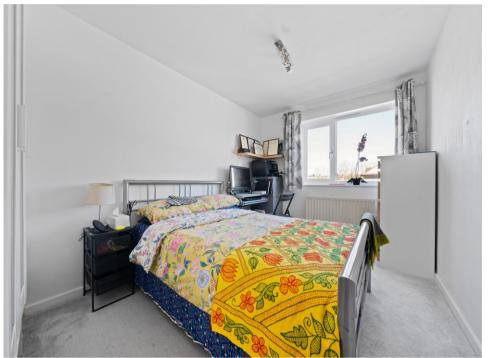

## Accommodation

The front door of this first floor apartment opens to a hallway with built in storage cupboards. This leads on to the bright and spacious lounge/diner, the two double bedrooms, one with built in wardrobes, the fitted kitchen and the family bathroom.