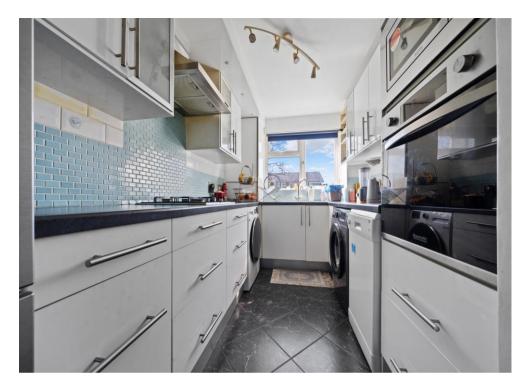

## Accommodation

The front door of this first floor apartment opens to a hallway with built in storage cupboards. This leads on to the bright and spacious lounge/diner, the two double bedrooms, one with built in wardrobes, the fitted kitchen and the family bathroom.