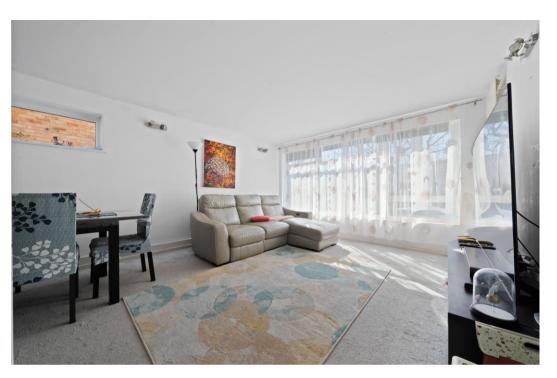

## Accommodation

The front door of this first floor apartment opens to a hallway with built in storage cupboards. This leads on to the bright and spacious lounge/diner, the two double bedrooms, one with built in wardrobes, the fitted kitchen and the family bathroom.