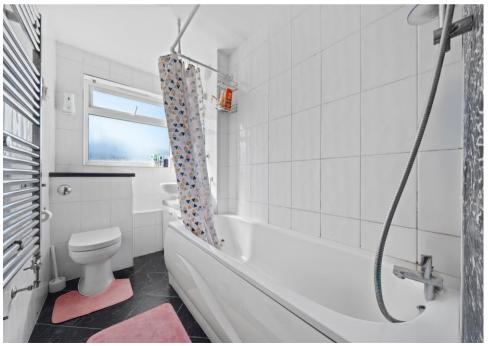

## Accommodation

The front door of this first floor apartment opens to a hallway with built in storage cupboards. This leads on to the bright and spacious lounge/diner, the two double bedrooms, one with built in wardrobes, the fitted kitchen and the family bathroom.