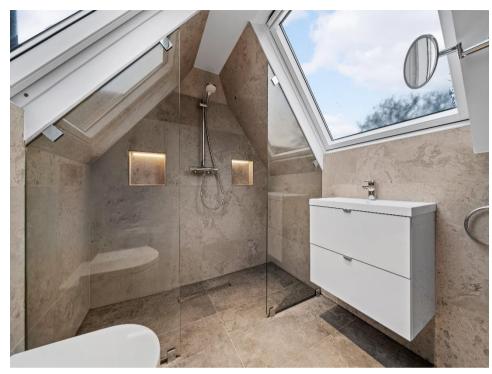

## Accommodation in main house

The entire property is finished to a very high standard and specification. On the ground floor the elegant hallway has double doors leading to the bright, modern and spacious open plan living/dining/kitchen area, with three sets of double aspect, sliding glazed patio doors forming a spectacular feature, and opening onto the rear garden. The kitchen appliances are high end, including two ovens, induction hob with extractor, fridge, wine fridge, dishwasher, microwave and boiling water tap. There is a further reception room (currently playroom) and a walk in pantry leading off from this large family living space. There is a further, separate, reception room to the front of the property, as well as a utility room and downstairs cloakroom. There is underfloor heating throughout this level. A feature staircase leads to the first floor landing, four of the bedrooms, two with ensuite bathrooms, plus the family bathroom. The master bedroom also has a dressing area and glazed door onto a terrace/balcony, overlooking the rear garden. The feature staircase then leads to the second floor accommodation, including a further bedroom with dressing area and separate bathroom. All of the bathrooms have underfloor heating.