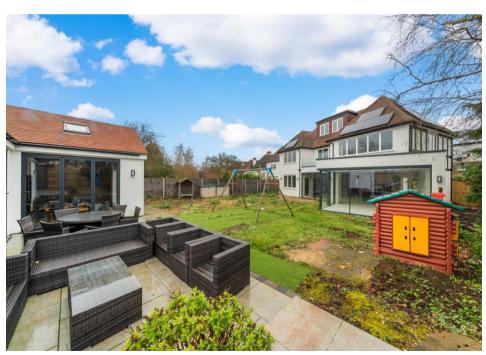

## **Outside**

To the front of the property there is off road parking for several vehicles and a garden area. Electric gates to the side lead to further off street parking and the secluded south facing rear garden.