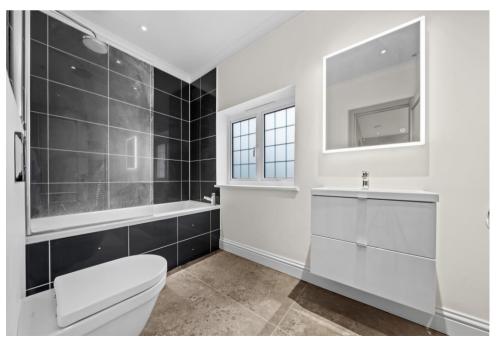

## Accommodation in main house

The entire property is finished to a very high standard and specification. On the ground floor the elegant hallway has double doors leading to the bright, modern and spacious open plan living/dining/kitchen area, with three sets of double aspect, sliding glazed patio doors forming a spectacular feature, and opening onto the rear garden. The kitchen appliances are high end, including two ovens, induction hob with extractor, fridge, wine fridge, dishwasher, microwave and boiling water tap. There is a further reception room (currently playroom) and a walk in pantry leading off from this large family living space. There is a further, separate, reception room to the front of the property, as well as a utility room and downstairs cloakroom. There is underfloor heating throughout this level. A feature staircase leads to the first floor landing, four of the bedrooms, two with ensuite bathrooms, plus the family bathroom. The master bedroom also has a dressing area and glazed door onto a terrace/balcony, overlooking the rear garden. The feature staircase then leads to the second floor accommodation, including a further bedroom with dressing area and separate bathroom. All of the bathrooms have underfloor heating.