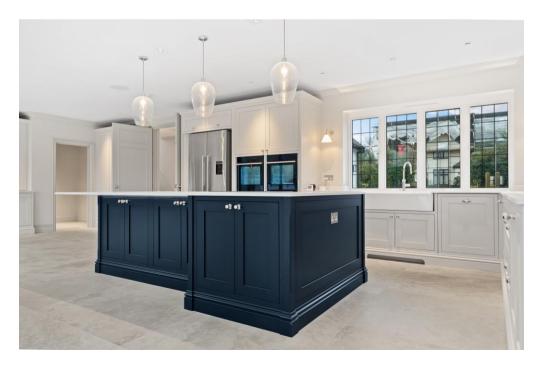

## Accommodation in main house

The entire property is finished to a very high standard and specification. On the ground floor the elegant hallway has double doors leading to the bright, modern and spacious open plan living/dining/kitchen area, with three sets of double aspect, sliding glazed patio doors forming a spectacular feature, and opening onto the rear garden. The kitchen appliances are high end, including two ovens, induction hob with extractor, fridge, wine fridge, dishwasher, microwave and boiling water tap. There is a further reception room (currently playroom) and a walk in pantry leading off from this large family living space. There is a further, separate, reception room to the front of the property, as well as a utility room and downstairs cloakroom. There is underfloor heating throughout this level. A feature staircase leads to the first floor landing, four of the bedrooms, two with ensuite bathrooms, plus the family bathroom. The master bedroom also has a dressing area and glazed door onto a terrace/balcony, overlooking the rear garden. The feature staircase then leads to the second floor accommodation, including a further bedroom with dressing area and separate bathroom. All of the bathrooms have underfloor heating.