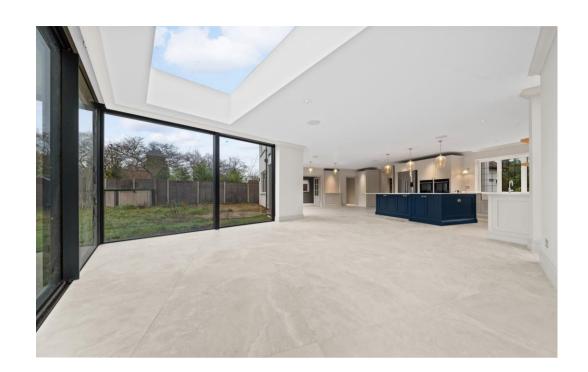

## Accommodation in main house

The entire property is finished to a very high standard and specification. On the ground floor the elegant hallway has double doors leading to the bright, modern and spacious open plan living/dining/kitchen area, with three sets of double aspect, sliding glazed patio doors forming a spectacular feature, and opening onto the rear garden. The kitchen appliances are high end, including two ovens, induction hob with extractor, fridge, wine fridge, dishwasher, microwave and boiling water tap. There is a further reception room (currently playroom) and a walk in pantry leading off from this large family living space. There is a further, separate, reception room to the front of the property, as well as a utility room and downstairs cloakroom. There is underfloor heating throughout this level. A feature staircase leads to the first floor landing, four of the bedrooms, two with ensuite bathrooms, plus the family bathroom. The master bedroom also has a dressing area and glazed door onto a terrace/balcony, overlooking the rear garden. The feature staircase then leads to the second floor accommodation, including a further bedroom with dressing area and separate bathroom. All of the bathrooms have underfloor heating.