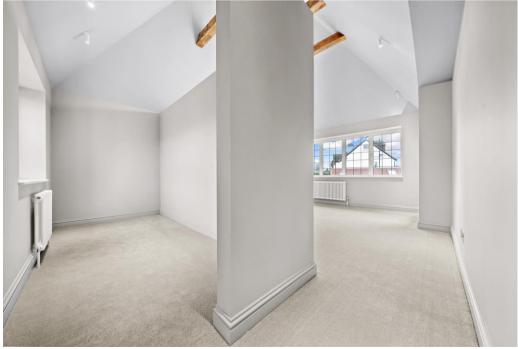

## Accommodation in main house

The entire property is finished to a very high standard and specification. On the ground floor the elegant hallway has double doors leading to the bright, modern and spacious open plan living/dining/kitchen area, with three sets of double aspect, sliding glazed patio doors forming a spectacular feature, and opening onto the rear garden. The kitchen appliances are high end, including two ovens, induction hob with extractor, fridge, wine fridge, dishwasher, microwave and boiling water tap. There is a further reception room (currently playroom) and a walk in pantry leading off from this large family living space. There is a further, separate, reception room to the front of the property, as well as a utility room and downstairs cloakroom. There is underfloor heating throughout this level. A feature staircase leads to the first floor landing, four of the bedrooms, two with ensuite bathrooms, plus the family bathroom. The master bedroom also has a dressing area and glazed door onto a terrace/balcony, overlooking the rear garden. The feature staircase then leads to the second floor accommodation, including a further bedroom with dressing area and separate bathroom. All of the bathrooms have underfloor heating.