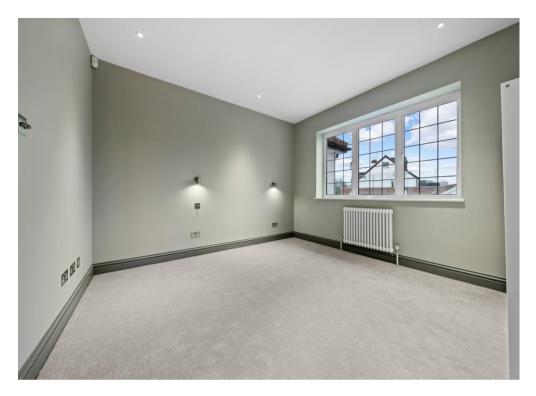

## Accommodation in main house

The entire property is finished to a very high standard and specification. On the ground floor the elegant hallway has double doors leading to the bright, modern and spacious open plan living/dining/kitchen area, with three sets of double aspect, sliding glazed patio doors forming a spectacular feature, and opening onto the rear garden. The kitchen appliances are high end, including two ovens, induction hob with extractor, fridge, wine fridge, dishwasher, microwave and boiling water tap. There is a further reception room (currently playroom) and a walk in pantry leading off from this large family living space. There is a further, separate, reception room to the front of the property, as well as a utility room and downstairs cloakroom. There is underfloor heating throughout this level. A feature staircase leads to the first floor landing, four of the bedrooms, two with ensuite bathrooms, plus the family bathroom. The master bedroom also has a dressing area and glazed door onto a terrace/balcony, overlooking the rear garden. The feature staircase then leads to the second floor accommodation, including a further bedroom with dressing area and separate bathroom. All of the bathrooms have underfloor heating.