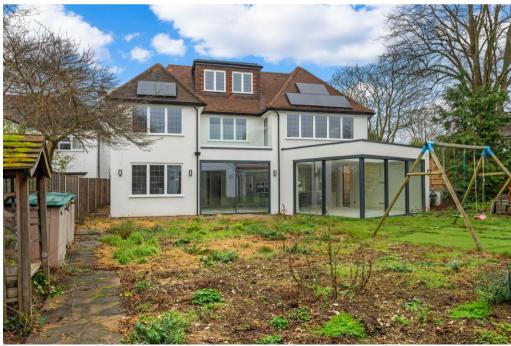

## **Outside**

To the front of the property there is off road parking for several vehicles and a garden area. Electric gates to the side lead to further off street parking and the secluded south facing rear garden.