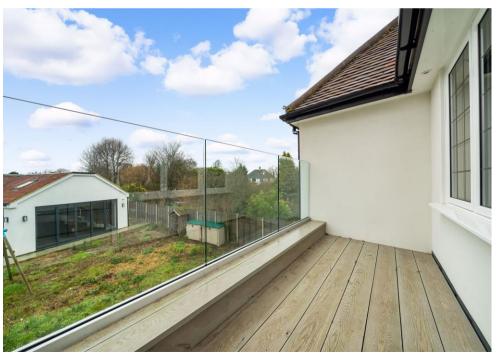

## Accommodation in main house

The entire property is finished to a very high standard and specification. On the ground floor the elegant hallway has double doors leading to the bright, modern and spacious open plan living/dining/kitchen area, with three sets of double aspect, sliding glazed patio doors forming a spectacular feature, and opening onto the rear garden. The kitchen appliances are high end, including two ovens, induction hob with extractor, fridge, wine fridge, dishwasher, microwave and boiling water tap. There is a further reception room (currently playroom) and a walk in pantry leading off from this large family living space. There is a further, separate, reception room to the front of the property, as well as a utility room and downstairs cloakroom. There is underfloor heating throughout this level. A feature staircase leads to the first floor landing, four of the bedrooms, two with ensuite bathrooms, plus the family bathroom. The master bedroom also has a dressing area and glazed door onto a terrace/balcony, overlooking the rear garden. The feature staircase then leads to the second floor accommodation, including a further bedroom with dressing area and separate bathroom. All of the bathrooms have underfloor heating.

## **Outside**

To the front of the property there is off road parking for several vehicles and a garden area. Electric gates to the side lead to further off street parking and the secluded south facing rear garden.