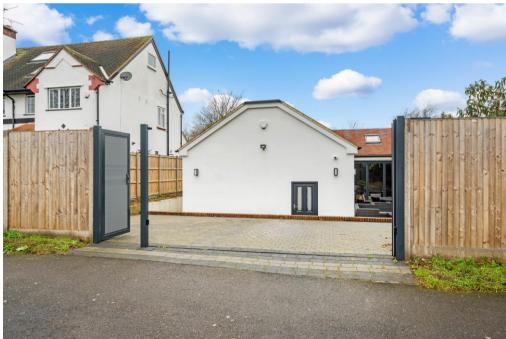

## **Outside**

To the front of the property there is off road parking for several vehicles and a garden area. Electric gates to the side lead to further off street parking and the secluded south facing rear garden.