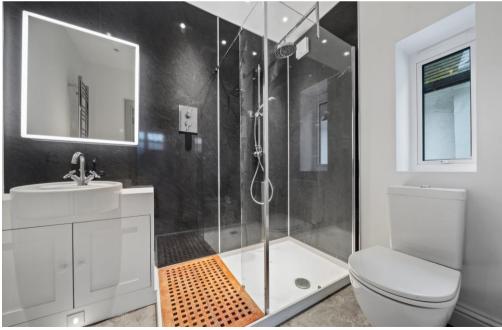

## Accommodation in main house

The entire property is finished to a very high standard and specification. On the ground floor the elegant hallway has double doors leading to the bright, modern and spacious open plan living/dining/kitchen area, with three sets of double aspect, sliding glazed patio doors forming a spectacular feature, and opening onto the rear garden. The kitchen appliances are high end, including two ovens, induction hob with extractor, fridge, wine fridge, dishwasher, microwave and boiling water tap. There is a further reception room (currently playroom) and a walk in pantry leading off from this large family living space. There is a further, separate, reception room to the front of the property, as well as a utility room and downstairs cloakroom. There is underfloor heating throughout this level. A feature staircase leads to the first floor landing, four of the bedrooms, two with ensuite bathrooms, plus the family bathroom. The master bedroom also has a dressing area and glazed door onto a terrace/balcony, overlooking the rear garden. The feature staircase then leads to the second floor accommodation, including a further bedroom with dressing area and separate bathroom. All of the bathrooms have underfloor heating.