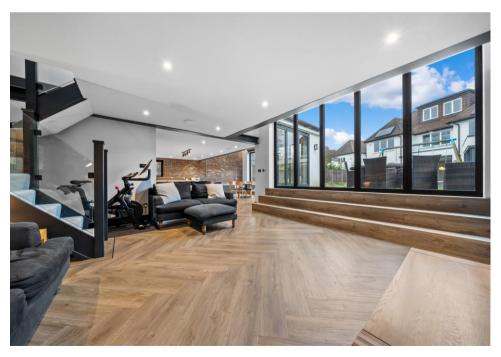

## **Accommodation in the Annexe**

This element of the property offers further stunning and bespoke living accommodation. The ground floor comprises of another beautiful open plan living/dining/kitchen space with double sets of sliding patio doors leading to and looking over the rear garden, as well as a utility/shower room and boot room. Upstairs there are two bedrooms, storage and a separate wc.