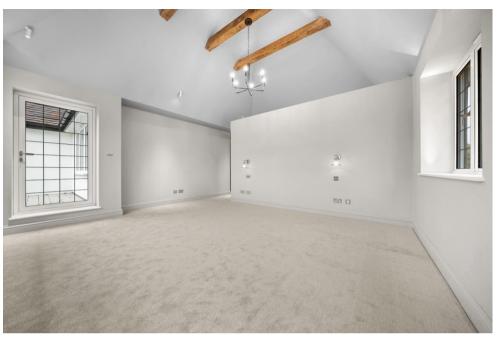

## Accommodation in main house

The entire property is finished to a very high standard and specification. On the ground floor the elegant hallway has double doors leading to the bright, modern and spacious open plan living/dining/kitchen area, with three sets of double aspect, sliding glazed patio doors forming a spectacular feature, and opening onto the rear garden. The kitchen appliances are high end, including two ovens, induction hob with extractor, fridge, wine fridge, dishwasher, microwave and boiling water tap. There is a further reception room (currently playroom) and a walk in pantry leading off from this large family living space. There is a further, separate, reception room to the front of the property, as well as a utility room and downstairs cloakroom. There is underfloor heating throughout this level. A feature staircase leads to the first floor landing, four of the bedrooms, two with ensuite bathrooms, plus the family bathroom. The master bedroom also has a dressing area and glazed door onto a terrace/balcony, overlooking the rear garden. The feature staircase then leads to the second floor accommodation, including a further bedroom with dressing area and separate bathroom. All of the bathrooms have underfloor heating.