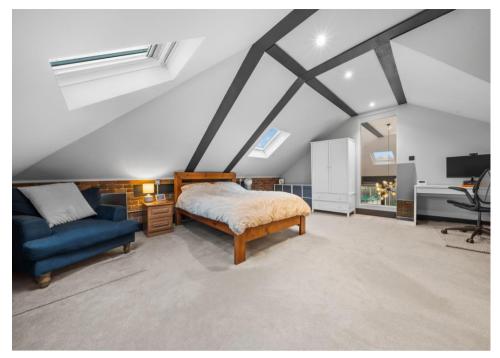

## Accommodation in main house

The entire property is finished to a very high standard and specification. On the ground floor the elegant hallway has double doors leading to the bright, modern and spacious open plan living/dining/kitchen area, with three sets of double aspect, sliding glazed patio doors forming a spectacular feature, and opening onto the rear garden. The kitchen appliances are high end, including two ovens, induction hob with extractor, fridge, wine fridge, dishwasher, microwave and boiling water tap. There is a further reception room (currently playroom) and a walk in pantry leading off from this large family living space. There is a further, separate, reception room to the front of the property, as well as a utility room and downstairs cloakroom. There is underfloor heating throughout this level. A feature staircase leads to the first floor landing, four of the bedrooms, two with ensuite bathrooms, plus the family bathroom. The master bedroom also has a dressing area and glazed door onto a terrace/balcony, overlooking the rear garden. The feature staircase then leads to the second floor accommodation, including a further bedroom with dressing area and separate bathroom. All of the bathrooms have underfloor heating.