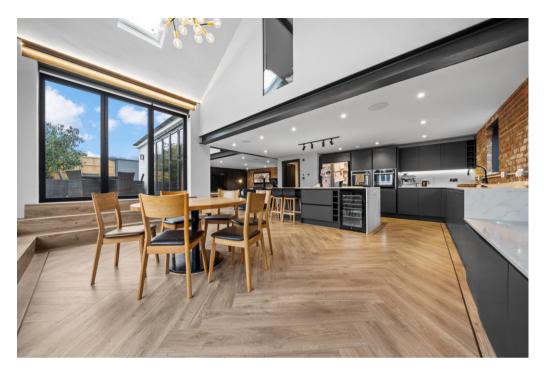

## Accommodation in main house

The entire property is finished to a very high standard and specification. On the ground floor the elegant hallway has double doors leading to the bright, modern and spacious open plan living/dining/kitchen area, with three sets of double aspect, sliding glazed patio doors forming a spectacular feature, and opening onto the rear garden. The kitchen appliances are high end, including two ovens, induction hob with extractor, fridge, wine fridge, dishwasher, microwave and boiling water tap. There is a further reception room (currently playroom) and a walk in pantry leading off from this large family living space. There is a further, separate, reception room to the front of the property, as well as a utility room and downstairs cloakroom. There is underfloor heating throughout this level. A feature staircase leads to the first floor landing, four of the bedrooms, two with ensuite bathrooms, plus the family bathroom. The master bedroom also has a dressing area and glazed door onto a terrace/balcony, overlooking the rear garden. The feature staircase then leads to the second floor accommodation, including a further bedroom with dressing area and separate bathroom. All of the bathrooms have underfloor heating.