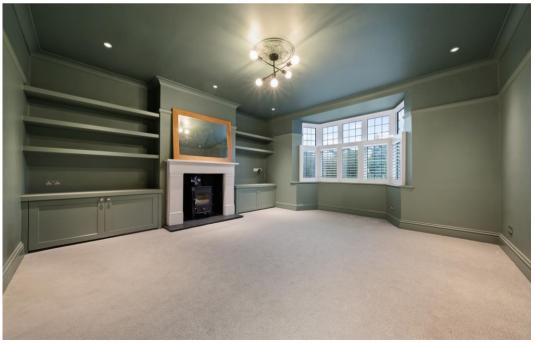

## Accommodation in main house

The entire property is finished to a very high standard and specification. On the ground floor the elegant hallway has double doors leading to the bright, modern and spacious open plan living/dining/kitchen area, with three sets of double aspect, sliding glazed patio doors forming a spectacular feature, and opening onto the rear garden. The kitchen appliances are high end, including two ovens, induction hob with extractor, fridge, wine fridge, dishwasher, microwave and boiling water tap. There is a further reception room (currently playroom) and a walk in pantry leading off from this large family living space. There is a further, separate, reception room to the front of the property, as well as a utility room and downstairs cloakroom. There is underfloor heating throughout this level. A feature staircase leads to the first floor landing, four of the bedrooms, two with ensuite bathrooms, plus the family bathroom. The master bedroom also has a dressing area and glazed door onto a terrace/balcony, overlooking the rear garden. The feature staircase then leads to the second floor accommodation, including a further bedroom with dressing area and separate bathroom. All of the bathrooms have underfloor heating.