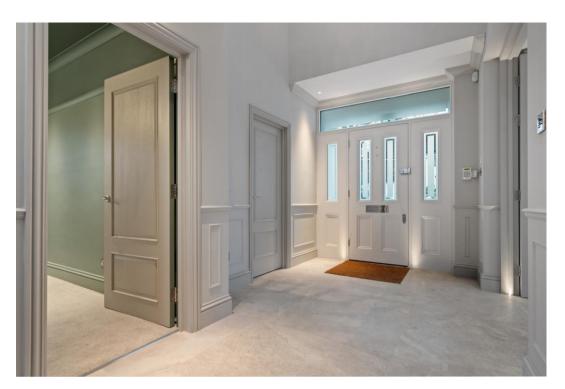

## Accommodation in main house

The entire property is finished to a very high standard and specification. On the ground floor the elegant hallway has double doors leading to the bright, modern and spacious open plan living/dining/kitchen area, with three sets of double aspect, sliding glazed patio doors forming a spectacular feature, and opening onto the rear garden. The kitchen appliances are high end, including two ovens, induction hob with extractor, fridge, wine fridge, dishwasher, microwave and boiling water tap. There is a further reception room (currently playroom) and a walk in pantry leading off from this large family living space. There is a further, separate, reception room to the front of the property, as well as a utility room and downstairs cloakroom. There is underfloor heating throughout this level. A feature staircase leads to the first floor landing, four of the bedrooms, two with ensuite bathrooms, plus the family bathroom. The master bedroom also has a dressing area and glazed door onto a terrace/balcony, overlooking the rear garden. The feature staircase then leads to the second floor accommodation, including a further bedroom with dressing area and separate bathroom. All of the bathrooms have underfloor heating.