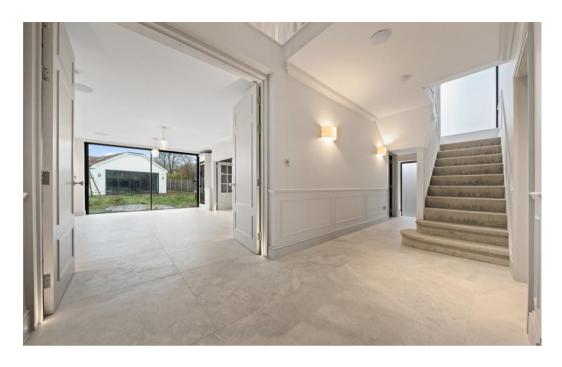

## Accommodation in main house

The entire property is finished to a very high standard and specification. On the ground floor the elegant hallway has double doors leading to the bright, modern and spacious open plan living/dining/kitchen area, with three sets of double aspect, sliding glazed patio doors forming a spectacular feature, and opening onto the rear garden. The kitchen appliances are high end, including two ovens, induction hob with extractor, fridge, wine fridge, dishwasher, microwave and boiling water tap. There is a further reception room (currently playroom) and a walk in pantry leading off from this large family living space. There is a further, separate, reception room to the front of the property, as well as a utility room and downstairs cloakroom. There is underfloor heating throughout this level. A feature staircase leads to the first floor landing, four of the bedrooms, two with ensuite bathrooms, plus the family bathroom. The master bedroom also has a dressing area and glazed door onto a terrace/balcony, overlooking the rear garden. The feature staircase then leads to the second floor accommodation, including a further bedroom with dressing area and separate bathroom. All of the bathrooms have underfloor heating.