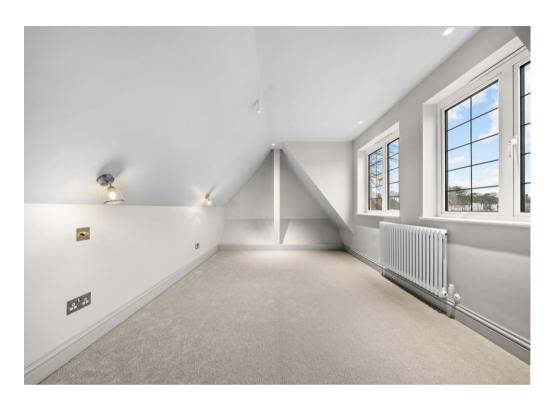

## Accommodation in main house

The entire property is finished to a very high standard and specification. On the ground floor the elegant hallway has double doors leading to the bright, modern and spacious open plan living/dining/kitchen area, with three sets of double aspect, sliding glazed patio doors forming a spectacular feature, and opening onto the rear garden. The kitchen appliances are high end, including two ovens, induction hob with extractor, fridge, wine fridge, dishwasher, microwave and boiling water tap. There is a further reception room (currently playroom) and a walk in pantry leading off from this large family living space. There is a further, separate, reception room to the front of the property, as well as a utility room and downstairs cloakroom. There is underfloor heating throughout this level. A feature staircase leads to the first floor landing, four of the bedrooms, two with ensuite bathrooms, plus the family bathroom. The master bedroom also has a dressing area and glazed door onto a terrace/balcony, overlooking the rear garden. The feature staircase then leads to the second floor accommodation, including a further bedroom with dressing area and separate bathroom. All of the bathrooms have underfloor heating.