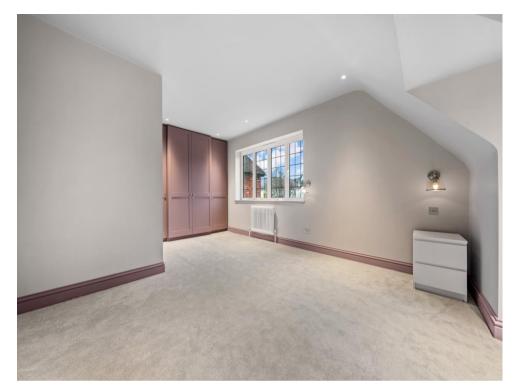

## Accommodation in main house

The entire property is finished to a very high standard and specification. On the ground floor the elegant hallway has double doors leading to the bright, modern and spacious open plan living/dining/kitchen area, with three sets of double aspect, sliding glazed patio doors forming a spectacular feature, and opening onto the rear garden. The kitchen appliances are high end, including two ovens, induction hob with extractor, fridge, wine fridge, dishwasher, microwave and boiling water tap. There is a further reception room (currently playroom) and a walk in pantry leading off from this large family living space. There is a further, separate, reception room to the front of the property, as well as a utility room and downstairs cloakroom. There is underfloor heating throughout this level. A feature staircase leads to the first floor landing, four of the bedrooms, two with ensuite bathrooms, plus the family bathroom. The master bedroom also has a dressing area and glazed door onto a terrace/balcony, overlooking the rear garden. The feature staircase then leads to the second floor accommodation, including a further bedroom with dressing area and separate bathroom. All of the bathrooms have underfloor heating.