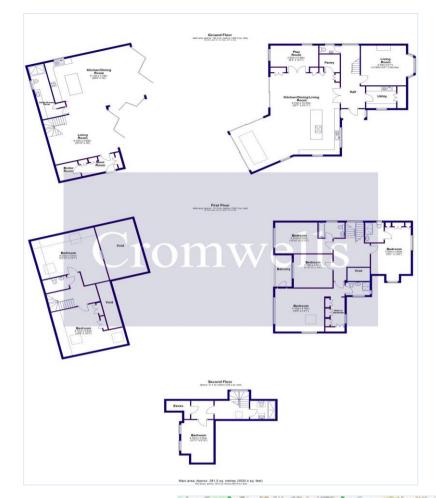

## Accommodation in main house

The entire property is finished to a very high standard and specification. On the ground floor the elegant hallway has double doors leading to the bright, modern and spacious open plan living/dining/kitchen area, with three sets of double aspect, sliding glazed patio doors forming a spectacular feature, and opening onto the rear garden. The kitchen appliances are high end, including two ovens, induction hob with extractor, fridge, wine fridge, dishwasher, microwave and boiling water tap. There is a further reception room (currently playroom) and a walk in pantry leading off from this large family living space. There is a further, separate, reception room to the front of the property, as well as a utility room and downstairs cloakroom. There is underfloor heating throughout this level. A feature staircase leads to the first floor landing, four of the bedrooms, two with ensuite bathrooms, plus the family bathroom. The master bedroom also has a dressing area and glazed door onto a terrace/balcony, overlooking the rear garden. The feature staircase then leads to the second floor accommodation, including a further bedroom with dressing area and separate bathroom. All of the bathrooms have underfloor heating.

## **Accommodation in the Annexe**

This element of the property offers further stunning and bespoke living accommodation. The ground floor comprises of another beautiful open plan living/dining/kitchen space with double sets of sliding patio doors leading to and looking over the rear garden, as well as a utility/shower room and boot room. Upstairs there are two bedrooms, storage and a separate wc.