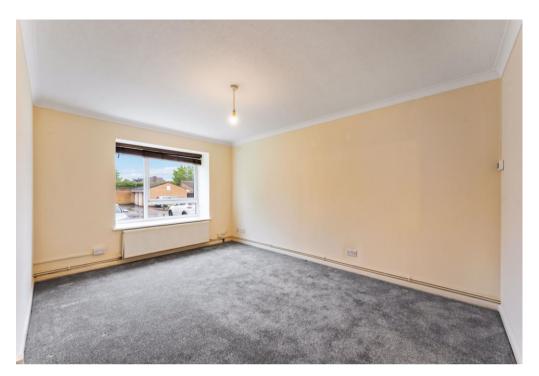

# Accommodation

The entrance hallway leads to the large reception/dining room with door onto the fitted kitchen, one double bedroom, one single bedroom, both with fitted wardrobes/cupboards, and the family bathroom.