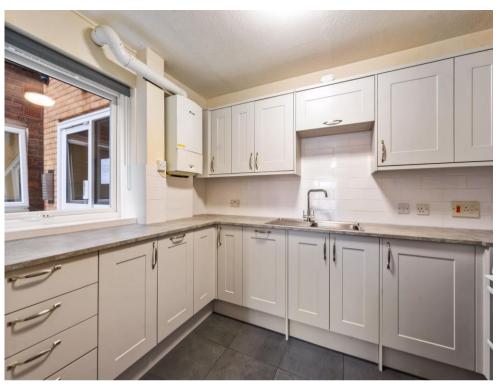

# Accommodation

The entrance hallway leads to the large reception/dining room with door onto the fitted kitchen, one double bedroom, one single bedroom, both with fitted wardrobes/cupboards, and the family bathroom.