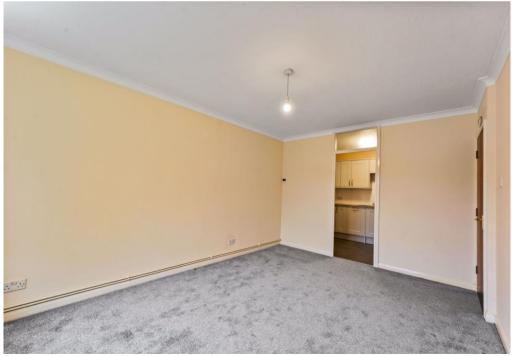

# Accommodation

The entrance hallway leads to the large reception/dining room with door onto the fitted kitchen, one double bedroom, one single bedroom, both with fitted wardrobes/cupboards, and the family bathroom.