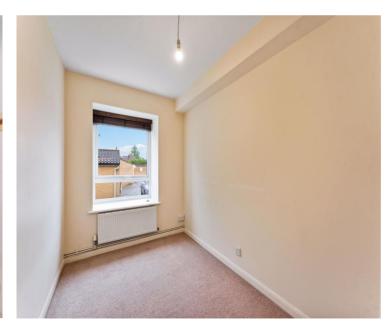

# Accommodation

The entrance hallway leads to the large reception/dining room with door onto the fitted kitchen, one double bedroom, one single bedroom, both with fitted wardrobes/cupboards, and the family bathroom.