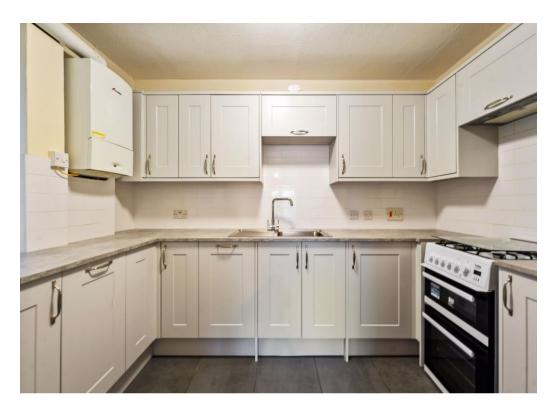

# Accommodation

The entrance hallway leads to the large reception/dining room with door onto the fitted kitchen, one double bedroom, one single bedroom, both with fitted wardrobes/cupboards, and the family bathroom.