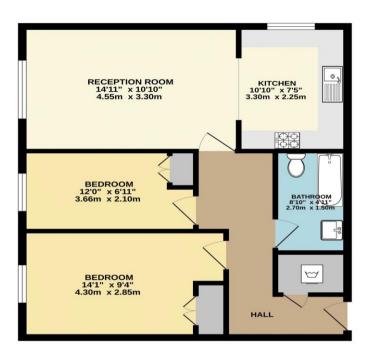

# Accommodation

The entrance hallway leads to the large reception/dining room with door onto the fitted kitchen, one double bedroom, one single bedroom, both with fitted wardrobes/cupboards, and the family bathroom.

### GROUND FLOOR 613 sq.ft. (57.0 sq.m.) approx.

TOTAL FLOOR AREA: 613 sq.ft. (57.0 sq.m.) approx.

Whitst every attempt has been made to ensure the accuracy of the Boopfain contained here, measurem
of doors, windows, rooms and any offer thems are approximate and no reoppositibility is taken for any er
prospective purchaser. The services, systems and appliances shown have not been tested and no guara
as to their operability or efficiency can be given.