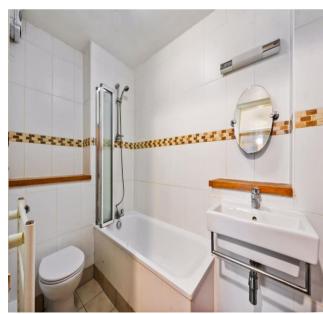

# Accommodation

The entrance hallway leads to the large reception/dining room with door onto the fitted kitchen, one double bedroom, one single bedroom, both with fitted wardrobes/cupboards, and the family bathroom.