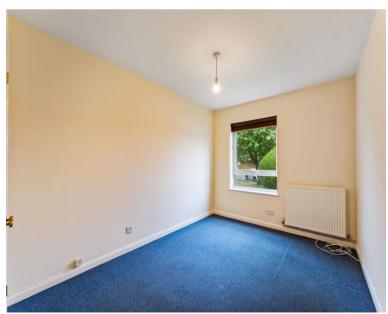

# Accommodation

The entrance hallway leads to the large reception/dining room with door onto the fitted kitchen, one double bedroom, one single bedroom, both with fitted wardrobes/cupboards, and the family bathroom.