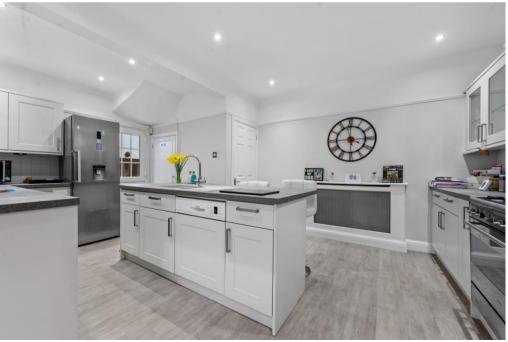

## **Accommodation**

A covered porch leads to the entrance hallway and onto the front reception room with feature fireplace. It then leads to the very spacious and modern open plan kitchen/dining/family room with double doors and windows opening to the rear garden. Upstairs there are two good sized double bedrooms, one with wide bay window and both with fitted wardrobes, as well as a single bedroom with feature oriel window. The luxury family bathroom completes the accommodation.