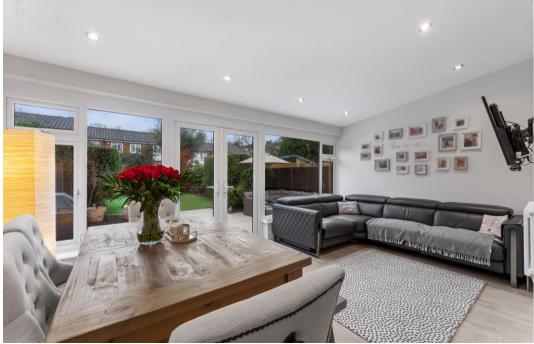

## **Accommodation**

A covered porch leads to the entrance hallway and onto the front reception room with feature fireplace. It then leads to the very spacious and modern open plan kitchen/dining/family room with double doors and windows opening to the rear garden. Upstairs there are two good sized double bedrooms, one with wide bay window and both with fitted wardrobes, as well as a single bedroom with feature oriel window. The luxury family bathroom completes the accommodation.