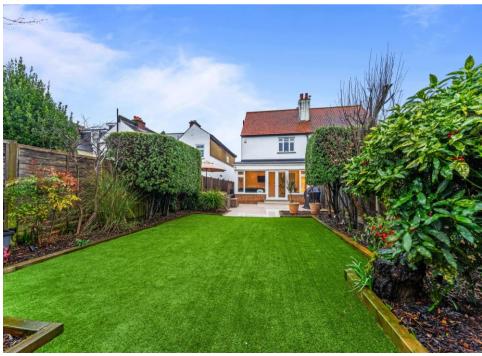

## <u>Outside</u>

There is a paved driveway for the off road parking of two vehicles. To the rear there is a well maintained, spacious, secluded, mature garden. This has attractive planted borders, a large patio area, artificial grass lawn and a garden shed.