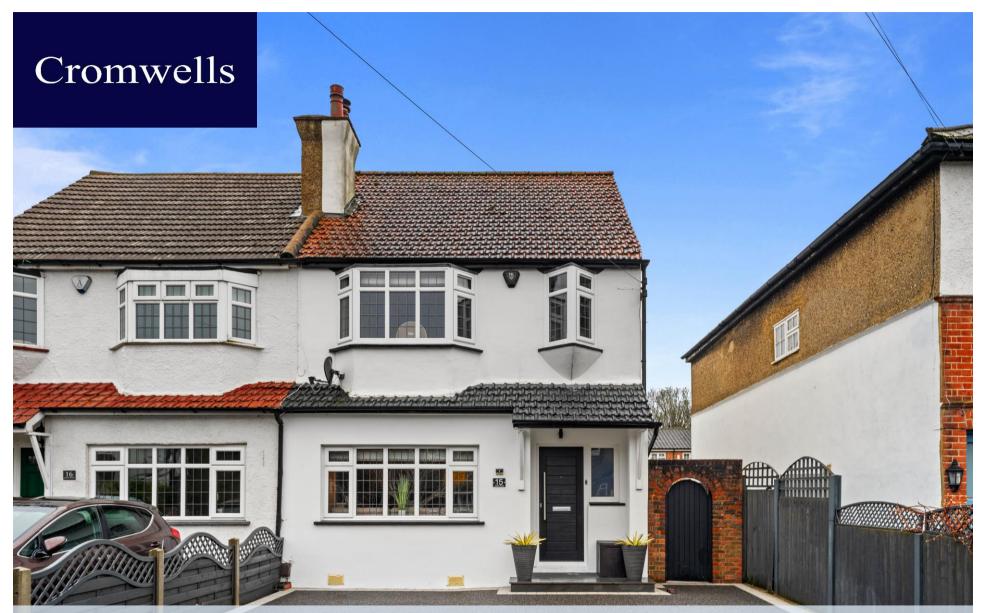

Jubilee Road, Sutton, SM3 8DJ

Offers in Excess of £850,000

Cromwells are pleased to offer this beautifully presented three bedroom semi detached family home, with off road parking for two vehicles and a secluded rear garden, situated in a popular residential road in the heart of Cheam Village. It is a short walk away from a variety of shops, restaurants, gyms, other leisure facilities, parks and transport links. Cheam main line railway station has excellent services into Central London. There are several well regarded local schools, including Cuddington Croft Primary School, St.Dunstan's Church of England Primary School, Cheam Fields Primary Academy, Cheam High School, Nonsuch High School for Girls and Sutton Grammar School. EPC rating D.

## <u>Outside</u>

There is a paved driveway for the off road parking of two vehicles. To the rear there is a well maintained, spacious, secluded, mature garden. This has attractive planted borders, a large patio area, artificial grass lawn and a garden shed.