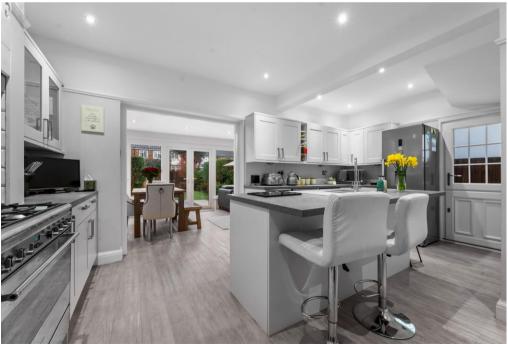

## **Accommodation**

A covered porch leads to the entrance hallway and onto the front reception room with feature fireplace. It then leads to the very spacious and modern open plan kitchen/dining/family room with double doors and windows opening to the rear garden. Upstairs there are two good sized double bedrooms, one with wide bay window and both with fitted wardrobes, as well as a single bedroom with feature oriel window. The luxury family bathroom completes the accommodation.