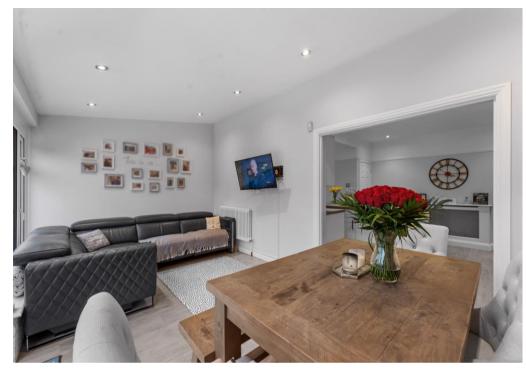

## **Accommodation**

A covered porch leads to the entrance hallway and onto the front reception room with feature fireplace. It then leads to the very spacious and modern open plan kitchen/dining/family room with double doors and windows opening to the rear garden. Upstairs there are two good sized double bedrooms, one with wide bay window and both with fitted wardrobes, as well as a single bedroom with feature oriel window. The luxury family bathroom completes the accommodation.