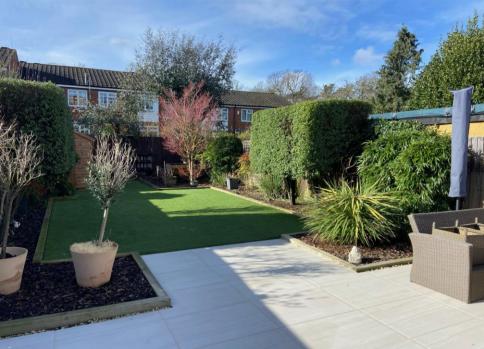

## <u>Outside</u>

There is a paved driveway for the off road parking of two vehicles. To the rear there is a well maintained, spacious, secluded, mature garden. This has attractive planted borders, a large patio area, artificial grass lawn and a garden shed.