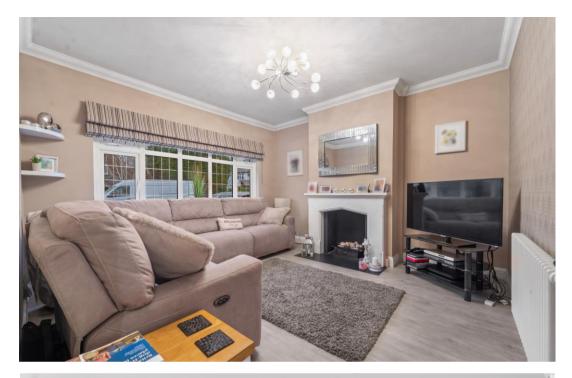

## **Accommodation**

A covered porch leads to the entrance hallway and onto the front reception room with feature fireplace. It then leads to the very spacious and modern open plan kitchen/dining/family room with double doors and windows opening to the rear garden. Upstairs there are two good sized double bedrooms, one with wide bay window and both with fitted wardrobes, as well as a single bedroom with feature oriel window. The luxury family bathroom completes the accommodation.