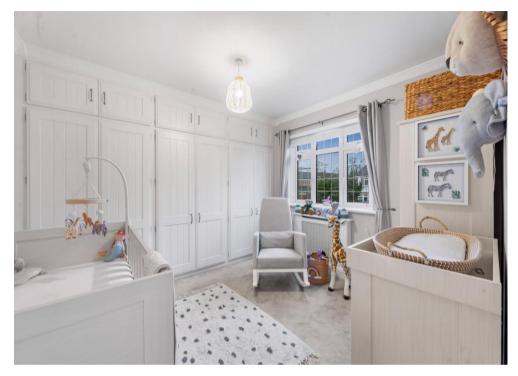

## **Accommodation**

A covered porch leads to the entrance hallway and onto the front reception room with feature fireplace. It then leads to the very spacious and modern open plan kitchen/dining/family room with double doors and windows opening to the rear garden. Upstairs there are two good sized double bedrooms, one with wide bay window and both with fitted wardrobes, as well as a single bedroom with feature oriel window. The luxury family bathroom completes the accommodation.