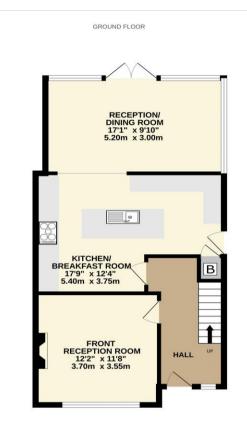

## **Accommodation**

A covered porch leads to the entrance hallway and onto the front reception room with feature fireplace. It then leads to the very spacious and modern open plan kitchen/dining/family room with double doors and windows opening to the rear garden. Upstairs there are two good sized double bedrooms, one with wide bay window and both with fitted wardrobes, as well as a single bedroom with feature oriel window. The luxury family bathroom completes the accommodation.

## <u>Outside</u>

There is a paved driveway for the off road parking of two vehicles. To the rear there is a well maintained, spacious, secluded, mature garden. This has attractive planted borders, a large patio area, artificial grass lawn and a garden shed.