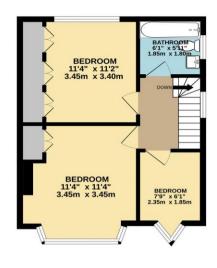

## **Accommodation**

A covered porch leads to the entrance hallway and onto the front reception room with feature fireplace. It then leads to the very spacious and modern open plan kitchen/dining/family room with double doors and windows opening to the rear garden. Upstairs there are two good sized double bedrooms, one with wide bay window and both with fitted wardrobes, as well as a single bedroom with feature oriel window. The luxury family bathroom completes the accommodation.

1ST FLOOR