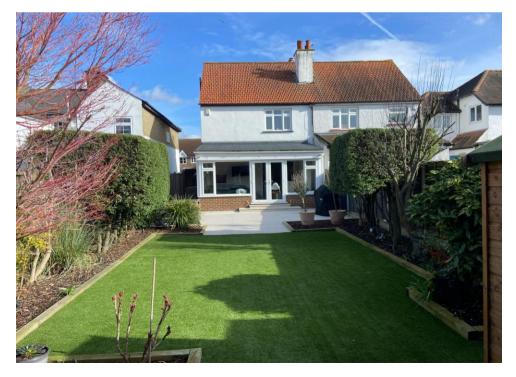

## <u>Outside</u>

There is a paved driveway for the off road parking of two vehicles. To the rear there is a well maintained, spacious, secluded, mature garden. This has attractive planted borders, a large patio area, artificial grass lawn and a garden shed.