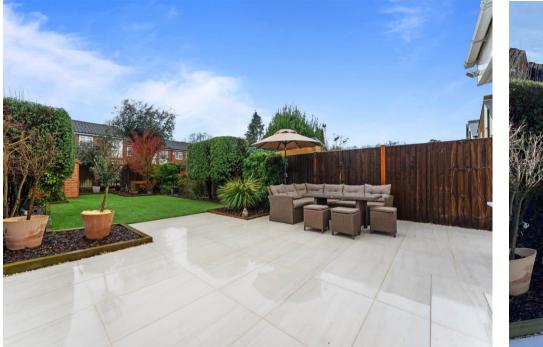

## <u>Outside</u>

There is a paved driveway for the off road parking of two vehicles. To the rear there is a well maintained, spacious, secluded, mature garden. This has attractive planted borders, a large patio area, artificial grass lawn and a garden shed.