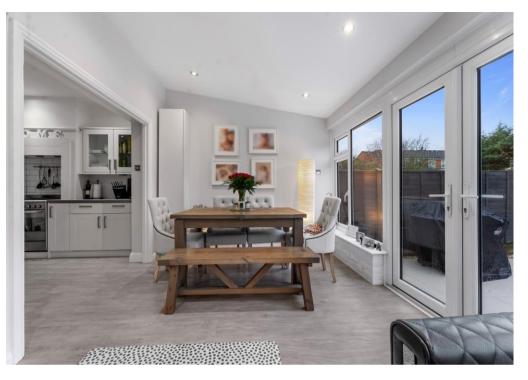

## **Accommodation**

A covered porch leads to the entrance hallway and onto the front reception room with feature fireplace. It then leads to the very spacious and modern open plan kitchen/dining/family room with double doors and windows opening to the rear garden. Upstairs there are two good sized double bedrooms, one with wide bay window and both with fitted wardrobes, as well as a single bedroom with feature oriel window. The luxury family bathroom completes the accommodation.