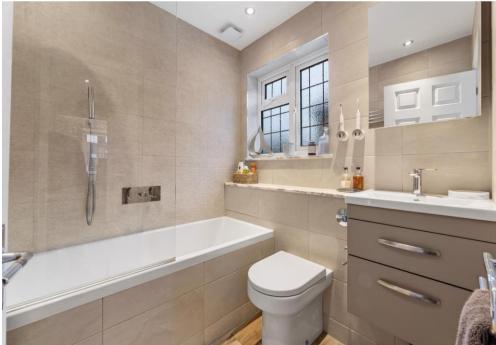

## **Accommodation**

A covered porch leads to the entrance hallway and onto the front reception room with feature fireplace. It then leads to the very spacious and modern open plan kitchen/dining/family room with double doors and windows opening to the rear garden. Upstairs there are two good sized double bedrooms, one with wide bay window and both with fitted wardrobes, as well as a single bedroom with feature oriel window. The luxury family bathroom completes the accommodation.