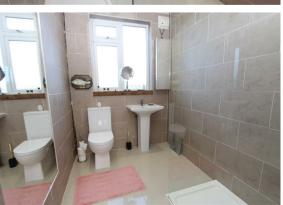

#### Shower Room

Modern suite comprising of walk-in shower cubicle, electric 'Triton' shower, pedestal wash handbasin with chrome mixer tap, WC, heated chrome towel rail, tiled walls and flooring, double glazed window to rear aspect