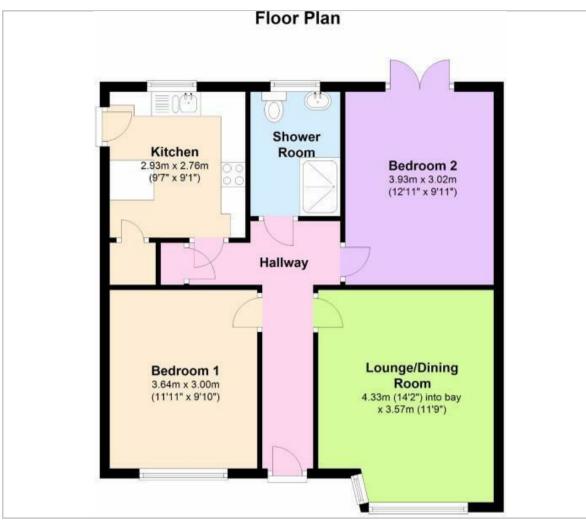

# Floor Plan

Accommodation Front door into....

Entrance Hall Radiator, laminate flooring, storage cupboard.

Living Room Radiator, fitted carpet, feature fireplace, double glazed window to front aspect

#### Kitchen

Range of fitted white gloss kitchen units and drawers, laminate worksurface, inset 11/2 bowl ceramic sink with chrome mixer tap, integrated oven and gas hob with extractor fan above, space for washing machine, built-in storage cupboard, heated chrome radiator, wall mounted 'Worcester' boiler, tiled splashback, laminate flooring, double glazed window to rear aspect, double

glazed door leading out to side access.

#### Shower Room

Modern suite comprising of walk-in shower cubicle, electric 'Triton' shower, pedestal wash handbasin with chrome mixer tap, WC, heated chrome towel rail, tiled walls and flooring, double glazed window to rear aspect

### Bedroom One

Radiator, fitted carpet, double glazed window to front aspect

#### **Bedroom Two**

Radiator, fitted carpet, double glazed window and French doors leading out to garden