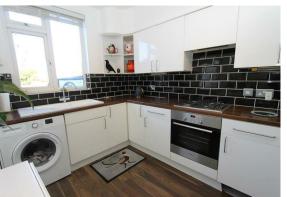

#### Kitchen

Range of fitted white gloss kitchen units and drawers, laminate worksurface, inset 11/2 bowl ceramic sink with chrome mixer tap, integrated oven and gas hob with extractor fan above, space for washing machine, built-in storage cupboard, heated chrome radiator, wall mounted 'Worcester' boiler, tiled splashback, laminate flooring, double glazed window to rear aspect, double

glazed door leading out to side access.