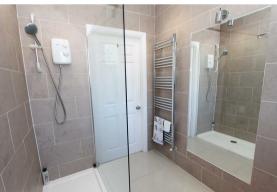

#### Shower Room

Modern suite comprising of walk-in shower cubicle, electric 'Triton' shower, pedestal wash handbasin with chrome mixer tap, WC, heated chrome towel rail, tiled walls and flooring, double glazed window to rear aspect