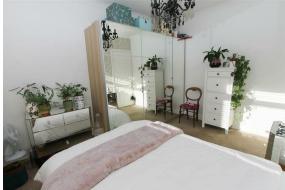

### Bedroom One

Radiator, fitted carpet, double glazed window to front aspect

Accommodation Front door into....

Entrance Hall Radiator, laminate flooring, storage cupboard.

Living Room Radiator, fitted carpet, feature fireplace, double glazed window to front aspect