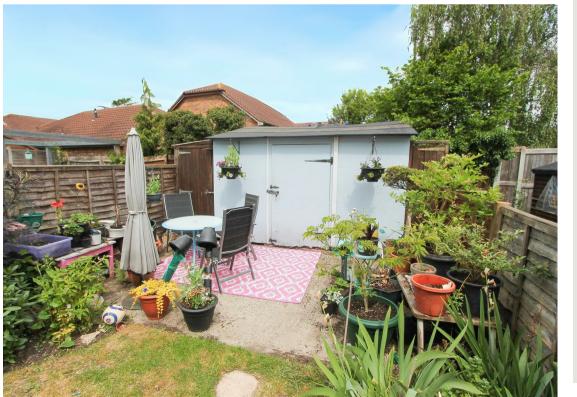

The property benefits from a private garden, excellent room sizes with two double bedrooms, a modern kitchen and shower room and off street parking to the front. A viewing is recommended to appreciate the size and space this lovely property has to offer.

#### Rear Garden

Well maintained rear garden with large lawn area borders with mature shrubs and flowers, patio area, garden shed.