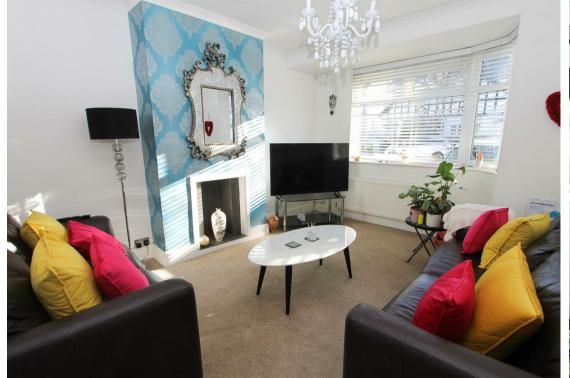

Accommodation Front door into....

Entrance Hall Radiator, laminate flooring, storage cupboard.

Living Room Radiator, fitted carpet, feature fireplace, double glazed window to front aspect