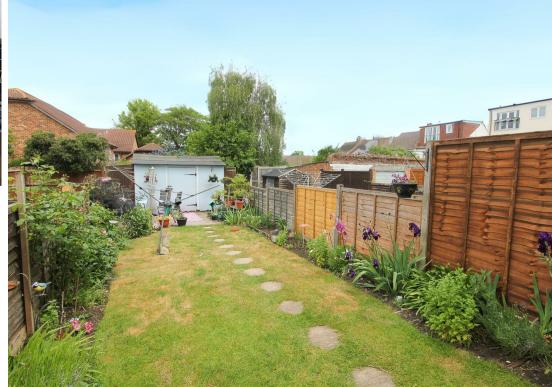

#### Rear Garden

Well maintained rear garden with large lawn area borders with mature shrubs and flowers, patio area, garden shed.