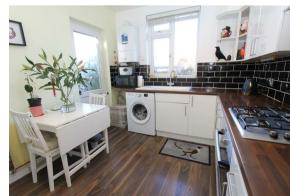

#### Kitchen

Range of fitted white gloss kitchen units and drawers, laminate worksurface, inset 11/2 bowl ceramic sink with chrome mixer tap, integrated oven and gas hob with extractor fan above, space for washing machine, built-in storage cupboard, heated chrome radiator, wall mounted 'Worcester' boiler, tiled splashback, laminate flooring, double glazed window to rear aspect, double

glazed door leading out to side access.